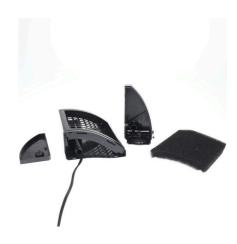

Filter module to extend CristalProfi m

- To extend the CristalProfi m internal filter: complete filter module
- Easy to install: mount at the bottom of the internal filter.
- Same shape as CP m internal filter.
- Height 12 cm.
- Package contents: to extend the CristalProfi m internal filter, CristalProfi m greenline module