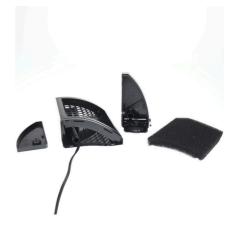

## JBL CristalProfi m greenline Module

Filter module to extend CristalProfi m

Suitable for: < 🖈 🐋

- To extend the CristalProfi m internal filter: complete filter module
- Easy to install: mount at the bottom of the internal filter.
- Same shape as CP m internal filter.
- Height 12 cm.
- Package contents: to extend the CristalProfi m internal filter, CristalProfi m greenline module

# JBL CristalProfi m greenline Module

Product information