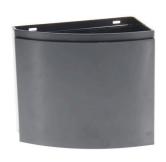

## JBL CristalProfi m greenline Module

Filter module to extend CristalProfi m

Suitable for: < 🖈 🐋

- To extend the CristalProfi m internal filter: complete filter module
- Easy to install: mount at the bottom of the internal filter.
- Same shape as CP m internal filter.
- Height 12 cm.
- Package contents: to extend the CristalProfi m internal filter, CristalProfi m greenline module

# JBL CristalProfi m greenline Module

Product information