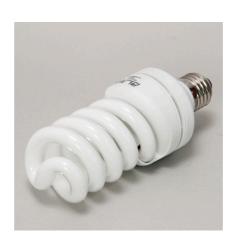

**Energy-saving lamp for rainforest terrariums** 

Suitable for:

- Energy-saving lamp without UV for rainforest terrariums.
- Screw lamp into socket switch on, ready! Needs a moment to reach its full brightness
- 4000 K colour temperature.
- E27 socket.
- Package contents: energy-saving lamp for rainforest terrariums, ReptilJungle Daylight.