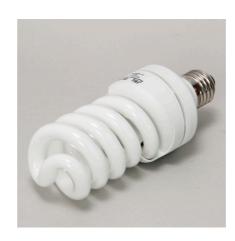

Energy-saving lamp for desert terrariums

Suitable for:

- Full spectrum energy-saving lamp without UV for desert terrariums.
- Daylight lamp for animals, which do not tolerate UV light.
- 6500 K colour temperature.
- E27 socket.
- Package contents: energy-saving lamp for desert terrariums, ReptilDesert Daylight

| Electronic label / illuminant |                                |
|-------------------------------|--------------------------------|
| Product name                  | JBL ReptilDesert Daylight 24 W |
| Art. No.                      | 6185000                        |
| Ambient temperature           | -                              |
| Start time                    | -                              |
| Mercury                       | -                              |
| Tube length                   | -                              |
| Service life                  | -                              |
| Lumen                         | -                              |
| CRI value                     | -                              |
| Dimmable                      | -                              |
| Switching cycles              | -                              |
| PAR value                     | -                              |
| Energy efficiency class       | -                              |
| UV-A                          | -                              |
| UV-B                          | -                              |
| UV-C                          | -                              |
| Colour temperature            | 6500 K                         |
| Base designation              | E27                            |