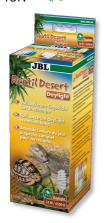

Energy-saving lamp for desert terrariums

Suitable for:

- Full spectrum energy-saving lamp without UV for desert terrariums.
- Daylight lamp for animals, which do not tolerate UV light.
- 6500 K colour temperature.
- E27 socket.
- Package contents: energy-saving lamp for desert terrariums, ReptilDesert Daylight

# JBL ReptilDesert Daylight 24W Product details

| JBL ReptilDesert Daylight 24 W |
|--------------------------------|
| 6185000                        |
| 4014162618504                  |
|                                |
| 24 W                           |
| E27                            |
| -                              |
| -                              |
| -                              |
| -                              |
| 1                              |
| 142 g                          |
| 100 g                          |
| 1000                           |
|                                |