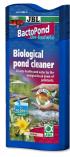

## JBL Ektol bac Pond Plus

Remedy for bacteria and fin rot

Suitable for: 🔍 🗸

CARE

PFLEGE **ENTRETIEN** 

- Rapid and reliable treatment: remedy for ulcers, fin rot, popeye and dropsy, which often occur in spring
- For bacterial infestation in pond fish.
- Simple to use: calculate required quantity, mix with pond water in watering can, distribute evenly over pond
- JBL Online Hospital: enables you to identify fish diseases
- Contents: remedy Ektol bac Pond Plus. Dosage: 40 ml per 800 l pond water

You may also be interested in

JBL BactoPond Bacteria for biological purification of the pond

JBL BiotoPond Water conditioner for ponds

JBL AccliPond Water conditioner for ponds

Product information

Healthy fish – healthy pond Fish have feelings too – not only humans! Transport often triggers stress in fish. Bad water values can be the reason for bacteria, fungi and parasites. Remedies actively combat the pathogens and lower the risk of infection. They reduce stress hormones, protect the mucous membranes, disinfect injuries and kill off bacteria, fungi and parasites.