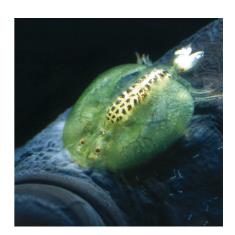

## JBL ArguPond Plus

Remedy against carp lice and anchor worms

- Rapid and reliable treatment: remedy for carp lice and anchor worms, gill maggots and other parasitic crustaceans
- Easy to use: determine the required quantity, mix it with pond water in a watering can, pour it evenly over the pond
- Only use in water temperatures over 18 °C.
- JBL Online Hospital: enables you to identify fish diseases
- Contents: remedy ArguPond Plus. Dosage: 40 ml per 800 l pond water