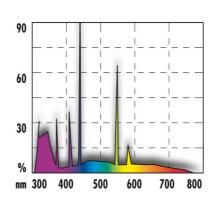

Large UV output 63% UV-A promotes the activity, the appetite and the species-specific reproductive behaviour. The UV-B radiation of 12 % ensures an optimal calcium metabolism.

| Electronic label / illuminant |                                        |                                            |
|-------------------------------|----------------------------------------|--------------------------------------------|
| Product name                  | JBL SOLAR REPTIL SUN ULTRA 550 mm-24 W | JBL SOLAR REPTIL SUN ULTRA<br>1150 mm-54 W |
| Art. No.                      | 6159700                                | 6159900                                    |
| Ambient temperature           | 22 °C                                  | 22 °C                                      |
| Start time                    | 1 s                                    | 1 s                                        |
| Mercury                       | ✓                                      | ✓                                          |
| Tube length                   | 549 mm                                 | 1149 mm                                    |
| Service life                  | 20000 h                                | 20000 h                                    |
| Lumen                         | 650 lm                                 | 1700 lm                                    |
| CRI value                     | 90                                     | 90                                         |
| Dimmable                      | ✓                                      | ✓                                          |
| Switching cycles              | 10000                                  | 10000                                      |
| PAR value                     | -                                      | -                                          |
| Energy efficiency class       | G                                      | G                                          |
| UV-A                          | 63                                     | 63                                         |
| UV-B                          | 12                                     | 12                                         |
| UV-C                          | -                                      | -                                          |
| Colour temperature            | 7400 K                                 | 7400 K                                     |
| Base designation              | T5                                     | T5                                         |