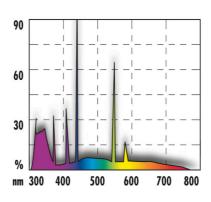

Large UV output 63% UV-A promotes the activity, the appetite and the species-specific reproductive behaviour. The UV-B radiation of 12 % ensures an optimal calcium metabolism.

Which light for which animals?

Country: Estonia

Language: English

| Electronic label / illuminant |                                        |                                            |
|-------------------------------|----------------------------------------|--------------------------------------------|
| Product name                  | JBL SOLAR REPTIL SUN ULTRA 550 mm-24 W | JBL SOLAR REPTIL SUN ULTRA<br>1150 mm-54 W |
| Art. No.                      | 6159700                                | 6159900                                    |
| Ambient temperature           | 22 °C                                  | 22 °C                                      |
| Start time                    | 1 s                                    | 1 s                                        |
| Mercury                       | ✓                                      | ✓                                          |
| Tube length                   | 549 mm                                 | 1149 mm                                    |
| Service life                  | 20000 h                                | 20000 h                                    |
| Lumen                         | 650 lm                                 | 1700 lm                                    |
| CRI value                     | 90                                     | 90                                         |
| Dimmable                      | ✓                                      | ✓                                          |
| Switching cycles              | 10000                                  | 10000                                      |
| PAR value                     | -                                      | -                                          |
| Energy efficiency class       | G                                      | G                                          |
| UV-A                          | 63                                     | 63                                         |
| UV-B                          | 12                                     | 12                                         |
| UV-C                          | -                                      | -                                          |
| Colour temperature            | 7400 K                                 | 7400 K                                     |
| Base designation              | T5                                     | T5                                         |