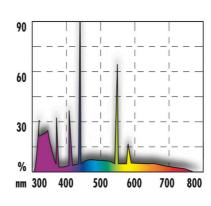

Large UV output 63% UV-A promotes the activity, the appetite and the species-specific reproductive behaviour. The UV-B radiation of 12 % ensures an optimal calcium metabolism.

| Electronic label / illuminant |                                        |                                            |
|-------------------------------|----------------------------------------|--------------------------------------------|
| Product name                  | JBL SOLAR REPTIL SUN ULTRA 550 mm-24 W | JBL SOLAR REPTIL SUN ULTRA<br>1150 mm-54 W |
| Art. No.                      | 6159700                                | 6159900                                    |
| Ambient temperature           | 22 °C                                  | 22 °C                                      |
| Start time                    | 1 s                                    | 1 s                                        |
| Mercury                       | ✓                                      | ✓                                          |
| Tube length                   | 549 mm                                 | 1149 mm                                    |
| Service life                  | 20000 h                                | 20000 h                                    |
| Lumen                         | 650 lm                                 | 1700 lm                                    |
| CRI value                     | 90                                     | 90                                         |
| Dimmable                      | ✓                                      | ✓                                          |
| Switching cycles              | 10000                                  | 10000                                      |
| PAR value                     | -                                      | -                                          |
| Energy efficiency class       | G                                      | G                                          |
| UV-A                          | 63                                     | 63                                         |
| UV-B                          | 12                                     | 12                                         |
| UV-C                          | -                                      | -                                          |
| Colour temperature            | 7400 K                                 | 7400 K                                     |
| Base designation              | T5                                     | T5                                         |