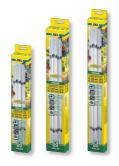

Special T5 terrarium fluoresc. tube for desert animals

Suitable for:

- For all desert animals which are exposed to full sunlight in their natural habitat
- Light spectrum, adapted to the natural light conditions of diurnal desert animals
- High UV output: facilitates activity, appetite and species-specific reproductive behaviour with 63 % UV-A, ideal calcium metabolism thanks to 12 % UV-B
- Daily operation time 9-11 hours
- Colour rendering and full spectrum are guaranteed for 12 months. Includes reminder label for replacement

#### The right light for your terrarium

The terrarium light Solar Reptil Sun Ultra is especially well suited for desert animals (e.g. bearded dragons, spiny-tailed agamas) and animals, which are exposed to full sunlight in their natural habitat (e. g. turtles, chameleons).

Large UV output 63% UV-A promotes the activity, the appetite and the species-specific reproductive behaviour. The UV-B radiation of 12 % ensures an optimal calcium metabolism.