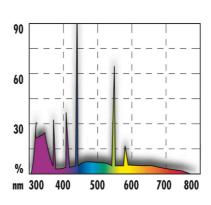

Large UV output 63% UV-A promotes the activity, the appetite and the species-specific reproductive behaviour. The UV-B radiation of 12 % ensures an optimal calcium metabolism.

| Electronic label / illuminant |                                        |                                            |
|-------------------------------|----------------------------------------|--------------------------------------------|
| Product name                  | JBL SOLAR REPTIL SUN ULTRA 550 mm-24 W | JBL SOLAR REPTIL SUN ULTRA<br>1150 mm-54 W |
| Art. No.                      | 6159700                                | 6159900                                    |
| Ambient temperature           | 22 °C                                  | 22 °C                                      |
| Start time                    | 1 s                                    | 1 s                                        |
| Mercury                       | ✓                                      | ✓                                          |
| Tube length                   | 549 mm                                 | 1149 mm                                    |
| Service life                  | 20000 h                                | 20000 h                                    |
| Lumen                         | 650 lm                                 | 1700 lm                                    |
| CRI value                     | 90                                     | 90                                         |
| Dimmable                      | ✓                                      | <b>✓</b>                                   |
| Switching cycles              | 10000                                  | 10000                                      |
| PAR value                     | -                                      | -                                          |
| Energy efficiency class       | G                                      | G                                          |
| UV-A                          | 63                                     | 63                                         |
| UV-B                          | 12                                     | 12                                         |
| UV-C                          | -                                      | -                                          |
| Colour temperature            | 7400 K                                 | 7400 K                                     |
| Base designation              | T5                                     | T5                                         |