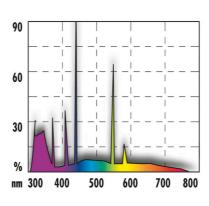

Large UV output 63% UV-A promotes the activity, the appetite and the species-specific reproductive behaviour. The UV-B radiation of 12 % ensures an optimal calcium metabolism.

| Electronic label / illuminant |                                        |                                            |
|-------------------------------|----------------------------------------|--------------------------------------------|
| Product name                  | JBL SOLAR REPTIL SUN ULTRA 550 mm-24 W | JBL SOLAR REPTIL SUN ULTRA<br>1150 mm-54 W |
| Art. No.                      | 6159700                                | 6159900                                    |
| Ambient temperature           | 22 °C                                  | 22 °C                                      |
| Start time                    | 1 s                                    | 1 s                                        |
| Mercury                       | ✓                                      | ✓                                          |
| Tube length                   | 549 mm                                 | 1149 mm                                    |
| Service life                  | 20000 h                                | 20000 h                                    |
| Lumen                         | 650 lm                                 | 1700 lm                                    |
| CRI value                     | 90                                     | 90                                         |
| Dimmable                      | ✓                                      | <b>✓</b>                                   |
| Switching cycles              | 10000                                  | 10000                                      |
| PAR value                     | -                                      | -                                          |
| Energy efficiency class       | G                                      | G                                          |
| UV-A                          | 63                                     | 63                                         |
| UV-B                          | 12                                     | 12                                         |
| UV-C                          | -                                      | -                                          |
| Colour temperature            | 7400 K                                 | 7400 K                                     |
| Base designation              | T5                                     | T5                                         |