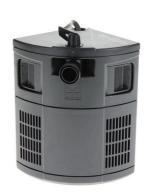

Mechanical and biological filtering

The internal filter provides a large filter volume which enables both mechanical and biological filtering of the aquarium water. The modular structure of CristalProfi can be easily extended. The water outlet pipe can be turned 90°.

Energy-efficient and safe

The internal filter is TÜV tested and fully submersible. With only 4 W the JBL CristalProfi i100 results in large energy savings.

If you still have space at the height of your aquarium or are changing to a higher aquarium, you can "extend" your JBL CristalProfi i internal filter with these modules. A single module has a height of 7 cm. The filter head has a height of 8 cm including the power control lever. A plate with a water drain valve is attached to the lowest module, making the lowest module a total of 8.2 cm high. Example: A JBL CristalProfi i internal filter with two modules (i 80) has a height of 8.2 + 7.0 + 8.0 cm = 23.2 cm.