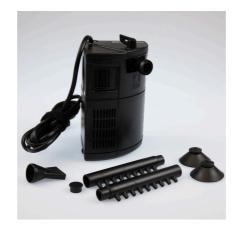

**Energy-efficient internal filter for aquariums** 

Suitable for:

- For clean and healthy aquarium water: internal filter for mechanical and biological filtering for aquariums of 40 80 litres (50-60 cm)
- Completely ready to connect and equipped with filter materials: connection of wide jet pipe or spray bar to the filter, placement of filter in the aquarium, connection of the power plug
- Modular design: freely extendable, water outlet pipe rotatable by 90°, large filter volume, suction holders with loosening mechanism, filter empties: dirty water doesn't flow back into the aquarium, for the use of all filter media, elegantly designed corner shape
- TÜV tested, completely submersible, high energy efficiency and energy saving: 4 W power consumption, 63 % savings, motor technology. Maintenance-free pump: constant circulation, adjustable output: from 150 420 l/h
- Package contents: internal filter for aquariums, CristalProfi i 60 greenline. Dimensions (LxHxW): 8.5 x 8.5 x 15.5 cm. Guarantee: 2 years (+2 years upon registration of the product)

Mechanical and biological filtering

The internal filter provides a large filter volume which enables both mechanical and biological filtering of the aquarium water. The modular structure of CristalProfi can be easily extended. The water outlet pipe can be turned 90°.

Easy to install

The internal filter is completely ready for connection and equipped with filter materials. Connect the filter to the wide jet pipe or spray bar. Place the filter in the aquarium and connect the power plug.