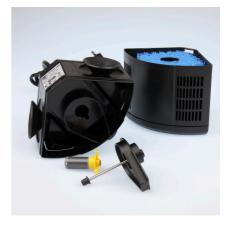

Accessories

JBL SILICONE SPRAY Care spray for technical aquarium/garden pond items

JBL CP icl suction pipe for foam cartridge

JBL CP i\_cl Filter basket set

**CP** *i***100-200 GL** 60976 00

CP i60-200 G 60982 00

JBL CP i 100/200 greenline pump head

JBL CP i 100/200 greenline flow regulator

JBL CP i greenline water outlet pipe

JBL CPi greenline base

plate with valve

P i60-200 GL )985 00

JBL CP i 100/200 greenline impeller

JBL CP i gl rubber buffer base plate

JBL CPi greenline impeller guard

JBL CP i\_gl special suction cup

JBL CPi greenline wide jet nozzle

JBL CPi greenline Pump HC

JBL adapter UK for all flat-pin plugs

JBL UniBloc CristalProfi i60/80/100/200 Foam cartridge for Cristal Profi i