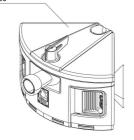

JBL CP i 100/200 greenline pump head

JBL CP i 100/200 greenline flow regulator

JBL CP i greenline water outlet pipe

JBL CPi greenline base

plate with valve

P i60-200 GL )985 00

JBL CP i 100/200 greenline impeller

#### Mechanical and biological filtering

The internal filter provides a large filter volume which enables both mechanical and biological filtering of the aquarium water. The modular structure of CristalProfi can be easily extended. The water outlet pipe can be turned 90°.

### Easy to install

The internal filter is completely ready for connection and equipped with filter materials. Connect the filter to the wide jet pipe or spray bar. Place the filter in the aquarium and connect the power plug.

#### Energy-efficient and safe

The internal filter is TÜV tested and fully submersible. With only 8 W the JBL CristalProfi i100 results in large energy savings.