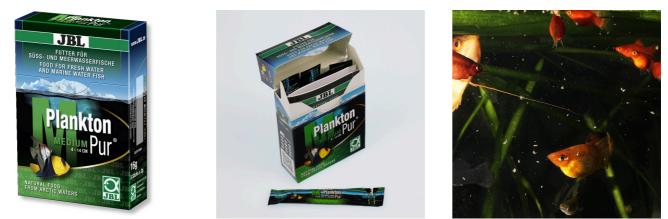

Treats for large aquarium fish

Suitable for: <

- Varied diet: treats for tropical fresh and saltwater fish and shrimps. Fresh and pure plankton
- High nutritional value and optimal colouring thanks to natural astaxanthin: natural food from artic waters for aquarium fish from 4 to 14 cm in size
- No water clouding: reduced algae growth thanks to balanced phosphate content, better water quality due to better digestibility of the food, which reduces fish excrement
- Fish choose JBL food: 98.5% of all fish species ate the JBL food immediately during research expeditions in freshwaters. Natural food from 100 % plankton
- Package contents: PlanktonPur M, for large freshwater and saltwater fish

JBL NovoDaph Water fleas, treats for aquarium fish

JBL NovoArtemio Artemia supplement diet for all aquarium fish

Product information

Revolution in fish nutrition

Every fish lives off the plankton passing by in its natural habitat. JBL has managed to preserve pure arctic plankton straight after the fresh catch without using any artificial preservatives. That's how fresh plankton can be fed to aquarium fish.

Further reasons to use JBL PlanktonPur: High quality and gentle processing. High liquid portion of 80 – 90% remains in the plankton. Avoidance of preservatives but nevertheless preserved by means of heat process. Up to 100% higher survival rate in fish breeding. Up to 100% higher growth rate in juvenile fish. A 3.5 times higher stress tolerance. Enhancement of colour and well-being of the fish. A 50% reduction of unwanted pattern in colouration. An 18 times reduction of the bacterial density of the dangerous Vibrio species, compared to food enriched with Artemia nauplii.

Feeding recommendation Feed 1 x daily with one stick. 2 g sticks supply an aquarium with up to 200 l.

Unopened the sticks can be kept for 3 years. Choose the size of the sticks (S or M) in accordance with the above stated consumption.