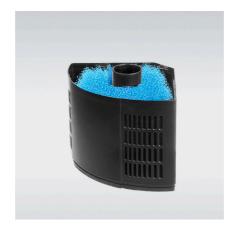

Filter module for internal filter series CristalProfi i

Suitable for:

- Spare part or extension for CristalProfi i greenline filter
- Easy to use: insert into the filter CristalProfi i. Relevant height of a module: 7 cm
- Longer service life through extension by one module. The filter becomes 7 cm higher by adding a
- Filter basket module, bio-filter sponge 25 ppi with inner pipe
- Package contents: 1 filter module for internal filter JBL Cristal Profi i greenline series (i60-i200), incl. foam & inner pipe

#### Extension:

If you still have space at the height of your aquarium or are changing to a higher aquarium, you can "extend" your JBL CristalProfi i internal filter with these modules. A single module has a height of 7 cm. The filter head has a height of 8 cm including the power control lever. A plate with a water drain valve is attached to the lowest module, making the lowest module a total of 8.2 cm high. Example: A JBL CristalProfi i internal filter with two modules (i 80) has a height of 8.2 + 7.0 + 8.0 cm = 23.2 cm.