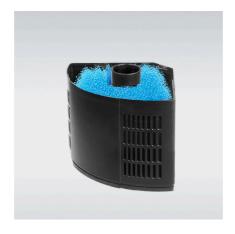

Filter module for internal filter series CristalProfi i

Suitable for:

- Spare part or extension for CristalProfi i greenline filter
- Easy to use: insert into the filter CristalProfi i. Relevant height of a module: 7 cm
- Longer service life through extension by one module. The filter becomes 7 cm higher by adding a
- Filter basket module, bio-filter sponge 25 ppi with inner pipe
- Package contents: 1 filter module for internal filter JBL Cristal Profi i greenline series (i60-i200), incl. foam & inner pipe

#### Extension:

If you still have space at the height of your aquarium or are changing to a higher aquarium, you can "extend" your JBL CristalProfi i internal filter with these modules. A single module has a height of 7 cm. The filter head has a height of 8 cm including the power control lever. A plate with a water drain valve is attached to the lowest module, making the lowest module a total of 8.2 cm high. Example: A JBL CristalProfi i internal filter with two modules (i 80) has a height of 8.2 + 7.0 + 8.0 cm = 23.2 cm.