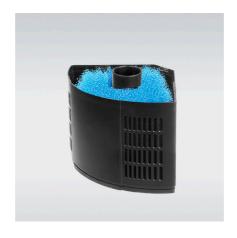

Filter module for internal filter series CristalProfi i

Suitable for:

- Spare part or extension for CristalProfi i greenline filter
- Easy to use: insert into the filter CristalProfi i. Relevant height of a module: 7 cm
- Longer service life through extension by one module. The filter becomes 7 cm higher by adding a
- Filter basket module, bio-filter sponge 25 ppi with inner pipe
- Package contents: 1 filter module for internal filter JBL Cristal Profi i greenline series (i60-i200), incl. foam & inner pipe

#### Extension:

If you still have space at the height of your aquarium or are changing to a higher aquarium, you can "extend" your JBL CristalProfi i internal filter with these modules. A single module has a height of 7 cm. The filter head has a height of 8 cm including the power control lever. A plate with a water drain valve is attached to the lowest module, making the lowest module a total of 8.2 cm high. Example: A JBL CristalProfi i internal filter with two modules (i 80) has a height of 8.2 + 7.0 + 8.0 cm = 23.2 cm.