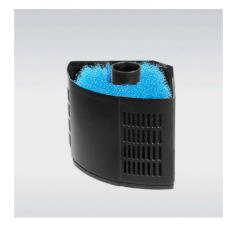

Filter module for internal filter series CristalProfi i

Suitable for:

- Spare part or extension for CristalProfi i greenline filter
- Easy to use: insert into the filter CristalProfi i. Relevant height of a module: 7 cm
- Longer service life through extension by one module. The filter becomes 7 cm higher by adding a
- Filter basket module, bio-filter sponge 25 ppi with inner pipe
- Package contents: 1 filter module for internal filter JBL Cristal Profi i greenline series (i60-i200), incl. foam & inner pipe

#### Extension:

If you still have space at the height of your aquarium or are changing to a higher aquarium, you can "extend" your JBL CristalProfi i internal filter with these modules. A single module has a height of 7 cm. The filter head has a height of 8 cm including the power control lever. A plate with a water drain valve is attached to the lowest module, making the lowest module a total of 8.2 cm high. Example: A JBL CristalProfi i internal filter with two modules (i 80) has a height of 8.2 + 7.0 + 8.0 cm = 23.2 cm.