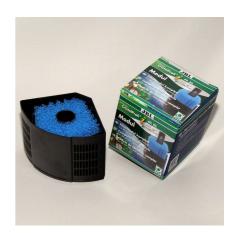

Filter module for internal filter series CristalProfi i

Suitable for:

- Spare part or extension for CristalProfi i greenline filter
- Easy to use: insert into the filter CristalProfi i. Relevant height of a module: 7 cm
- Longer service life through extension by one module. The filter becomes 7 cm higher by adding a
- Filter basket module, bio-filter sponge 25 ppi with inner pipe
- Package contents: 1 filter module for internal filter JBL Cristal Profi i greenline series (i60-i200), incl. foam & inner pipe

#### You may also be interested in

You can find a complete overview here: https://www.jbl.de/qr/60984

JBL MicroMec CristalProfi i60/80/100/200

High-performance filter balls for CristalProfi i

JBL CarboMec ultra Pad CristalProf i60/80/100/200

Filter insert with activated carbon for CP i range

JBL PhosEx Ultra CristalProfi i60/80/100/200

Phosphate remover cartridge for JBL CristalProfi i

JBL Clearmec CristalProfi i60/80/100/200

Nitrite, nitrate and phosphate eliminator for