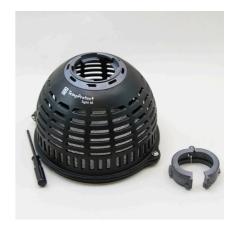

Reptile thermal burn protection for JBL TempSets

Suitable for:

- Thermal burn protection for reptiles in the terrarium: lamp screen made of stable, heat-resistant special plastic
- Suitable for: UV spotlights, metal-halide lamps and other lamps
- Prevents overheating and consequently a shortened life expectancy of the lamp
- Highest safety: narrow slits, fine mesh width to prevent young animals from entering and burning themselves
- Package contents: reptile thermal burn protection for JBL TempSets, TempProtect light

### Protection of the animals

UV spotlights, metal-halide lamps and other lamps become very hot. JBL has TempProtect light to protect the animals from burns. As well as protecting the animals the screen prevents the lamp from overheating and thus extends its service life.

Optimal safety
The narrow slits in the screen and the fine mesh width prevent young animals from entering and burning themselves.

| Further information   |   |  |
|-----------------------|---|--|
| FAQ                   | ~ |  |
| Blog                  | × |  |
| Press                 | ~ |  |
| Laboratory/calculator | × |  |
| Worth reading         | × |  |
| Spare parts           | ~ |  |
| Video                 | × |  |
| GarantiePlus          | × |  |
| Instructions          | × |  |
| QR code               |   |  |