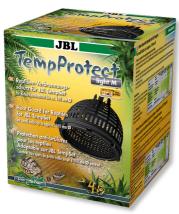

Reptile thermal burn protection for JBL TempSets

Suitable for:

- Thermal burn protection for reptiles in the terrarium: lamp screen made of stable, heat-resistant special plastic
- Suitable for: UV spotlights, metal-halide lamps and other lamps
- Prevents overheating and consequently a shortened life expectancy of the lamp
- Highest safety: narrow slits, fine mesh width to prevent young animals from entering and burning themselves
- Package contents: reptile thermal burn protection for JBL TempSets, TempProtect light

### Protection of the animals

UV spotlights, metal-halide lamps and other lamps become very hot. JBL has TempProtect light to protect the animals from burns. As well as protecting the animals the screen prevents the lamp from overheating and thus extends its service life.

Optimal safety
The narrow slits in the screen and the fine mesh width prevent young animals from entering and burning themselves.

| Further information   |   |  |
|-----------------------|---|--|
| FAQ                   | ~ |  |
| Blog                  | × |  |
| Press                 | ~ |  |
| Laboratory/calculator | × |  |
| Worth reading         | × |  |
| Spare parts           | ~ |  |
| Video                 | × |  |
| GarantiePlus          | × |  |
| Instructions          | × |  |
| QR code               |   |  |