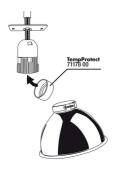

### Protection of the animals

UV spotlights, metal-halide lamps and other lamps become very hot. JBL has TempProtect light to protect the animals from burns. As well as protecting the animals the screen prevents the lamp from overheating and thus extends its service life.

Optimal safety
The narrow slits in the screen and the fine mesh width prevent young animals from entering and burning themselves.

| Further information   |   |  |
|-----------------------|---|--|
| FAQ                   | ~ |  |
| Blog                  | × |  |
| Press                 | ~ |  |
| Laboratory/calculator | × |  |
| Worth reading         | × |  |
| Spare parts           | ~ |  |
| Video                 | × |  |
| GarantiePlus          | × |  |
| Instructions          | × |  |
| QR code               |   |  |