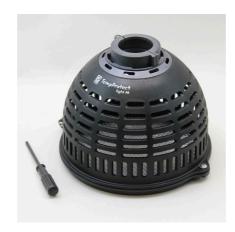

Reptile thermal burn protection for JBL TempSets

Suitable for:

- Thermal burn protection for reptiles in the terrarium: lamp screen made of stable, heat-resistant special plastic
- Suitable for: UV spotlights, metal-halide lamps and other lamps
- Prevents overheating and consequently a shortened life expectancy of the lamp
- Highest safety: narrow slits, fine mesh width to prevent young animals from entering and burning themselves
- Package contents: reptile thermal burn protection for JBL TempSets, TempProtect light

### Protection of the animals

UV spotlights, metal-halide lamps and other lamps become very hot. JBL has TempProtect light to protect the animals from burns. As well as protecting the animals the screen prevents the lamp from overheating and thus extends its service life.

Optimal safety
The narrow slits in the screen and the fine mesh width prevent young animals from entering and burning themselves.

| Further information   |   |  |
|-----------------------|---|--|
| FAQ                   | ~ |  |
| Blog                  | × |  |
| Press                 | ~ |  |
| Laboratory/calculator | × |  |
| Worth reading         | × |  |
| Spare parts           | ~ |  |
| Video                 | × |  |
| GarantiePlus          | × |  |
| Instructions          | × |  |
| QR code               |   |  |