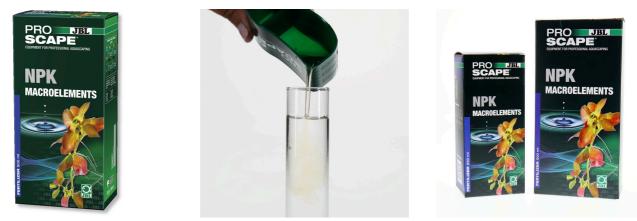

3-component plant fertiliser for aquascaping

Suitable for: 🗮

CARE

PFLEGE ENTRETIEN

- Additional care for plants: supplementary fertiliser with 3 components (N = nitrogen; P = phosphorus; K = potassium) for aquascaping aquariums
- Dosing is dependent on intensity of illumination, CO2 supply and consumption.
- Thriving plant growth, prevents deficiency symptoms: contains nitrogen as nitrate, phosphorus as phosphate, potassium and magnesium for a controlled and precise increase of the values
- Iron and trace elements should be added separately. Check with JBL nitrate, phosphate sensitive and potassium tests
- Contents: 1 bottle ProScape NPK Macroelements. Use daily: 6 ml/100 l in high power light + CO2; 3x weekly: 2 ml/100 l high power light/no CO2; daily: 2 ml/100 l in weak light conditions + CO2; weekly: 2 ml/100 l in weak light conditions/no CO2

Product information

Underwater gardener Aquascaping is the term used to describe the technique of designing aquarium landscapes. This is the place for plant compositions, for the reproduction of a landscape above water or for natural biotopes. An aquascaping aquarium contains no or few fish and invertebrates. This way the nutrient supply for plants is reduced and their growth is limited. Nitrogens, phosphorus and other minerals become scarce substances and need precise re-dosing. The plants need light for their healthy growth in a beautiful underwater landscape, CO2 and the right nutrients.