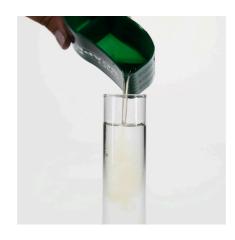

3-component plant fertiliser for aquascaping

Suitable for:

- Additional care for plants: supplementary fertiliser with 3 components (N = nitrogen; P = phosphorus; K = potassium) for aquascaping aquariums
- Dosing is dependent on intensity of illumination, CO2 supply and consumption.
- Thriving plant growth, prevents deficiency symptoms: contains nitrogen as nitrate, phosphorus as phosphate, potassium and magnesium for a controlled and precise increase of the values
- Iron and trace elements should be added separately. Check with JBL nitrate, phosphate sensitive and potassium tests
- Contents: 1 bottle ProScape NPK Macroelements. Use daily: 6 ml/100 l in high power light + CO2; 3x weekly: 2 ml/100 l high power light/no CO2; daily: 2 ml/100 l in weak light conditions + CO2; weekly: 2 ml/100 l in weak light conditions/no CO2

Date: 31.12.2023 Produced by:

| Features             |                                                                                                                                                                                                                                                                                                                                                                                                                                                                                                       |                                                                                                                                                                                                                                                                                                                                                                                                                                                                                                       |
|----------------------|-------------------------------------------------------------------------------------------------------------------------------------------------------------------------------------------------------------------------------------------------------------------------------------------------------------------------------------------------------------------------------------------------------------------------------------------------------------------------------------------------------|-------------------------------------------------------------------------------------------------------------------------------------------------------------------------------------------------------------------------------------------------------------------------------------------------------------------------------------------------------------------------------------------------------------------------------------------------------------------------------------------------------|
| Animal species       | Armored catfish, Arowana,<br>Axolotl, Barbels, Bettas, Bichirs/<br>reedfish, Blowfish, Catfish,<br>Cichlids (South America), Clawed<br>frogs, Clawed shrimps, Crayfish,<br>Crustaceans, Danions, Discus,<br>Dwarf crayfish, Dwarf shrimps,<br>Flowerhorn, Gill maggots,<br>Goldfish, Gouramis, Guppy,<br>Juvenile fish, Killifish, Livebearers,<br>Loaches, Mussels, Newts,<br>Panchaxes, Rainbowfish, Snails,<br>Spiny eels, Tetra, Velltails, blood<br>parrot cichlids, freshwater<br>butterflyfish | Armored catfish, Arowana,<br>Axolotl, Barbels, Bettas, Bichirs/<br>reedfish, Blowfish, Catfish,<br>Cichlids (South America), Clawed<br>frogs, Clawed shrimps, Crayfish,<br>Crustaceans, Danions, Discus,<br>Dwarf crayfish, Dwarf shrimps,<br>Flowerhorn, Gill maggots,<br>Goldfish, Gouramis, Guppy,<br>Juvenile fish, Killiffsh, Livebearers,<br>Loaches, Mussels, Newts,<br>Panchaxes, Rainbowfish, Snails,<br>Spiny eels, Tetra, Veiltails, blood<br>parrot cichlids, freshwater<br>butterflyfish |
| Animal size          | For all animal sizes                                                                                                                                                                                                                                                                                                                                                                                                                                                                                  | For all animal sizes                                                                                                                                                                                                                                                                                                                                                                                                                                                                                  |
| Animal age group     | All aquarium fish                                                                                                                                                                                                                                                                                                                                                                                                                                                                                     | All aquarium fish                                                                                                                                                                                                                                                                                                                                                                                                                                                                                     |
| Volume of habitat    | -                                                                                                                                                                                                                                                                                                                                                                                                                                                                                                     | -                                                                                                                                                                                                                                                                                                                                                                                                                                                                                                     |
| Material             | -                                                                                                                                                                                                                                                                                                                                                                                                                                                                                                     | -                                                                                                                                                                                                                                                                                                                                                                                                                                                                                                     |
| Food type            | -                                                                                                                                                                                                                                                                                                                                                                                                                                                                                                     | -                                                                                                                                                                                                                                                                                                                                                                                                                                                                                                     |
| Colour               | transparent                                                                                                                                                                                                                                                                                                                                                                                                                                                                                           | transparent                                                                                                                                                                                                                                                                                                                                                                                                                                                                                           |
| Dosage               | The normal dosage for a high power light aquarium with >= 1 W / I illumination is 6 ml / 100 I water. For aquariums with less light the dosage is 2 ml/100 I water                                                                                                                                                                                                                                                                                                                                    | The normal dosage for a high power light aquarium with >= 1 W / I illumination is 6 ml / 100 l water. For aquariums with less light the dosage is 2 ml/100 l water                                                                                                                                                                                                                                                                                                                                    |
| Transport conditions | -                                                                                                                                                                                                                                                                                                                                                                                                                                                                                                     | -                                                                                                                                                                                                                                                                                                                                                                                                                                                                                                     |