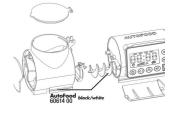

Complete suction cup set (2x) for JBL Autófood

Complete holder kit for JBL Autofood

JBL Autofood Auger

JBL Autofood Knife for

tin sealing

JBL AutoFood Food Chamber Lid

JBL AutoFood transparent food container set

Feeds up to 4 times a day

AutoFood can be set for up to 4 feeds a day. The device has an On/Off switch for the manual operation. The feeding times and the quantity can easily be set on the display. AutoFood has an air connection to keep the food dry.