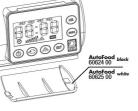

Feeds up to 4 times a day

AutoFood can be set for up to 4 feeds a day. The device has an On/Off switch for the manual operation. The feeding times and the quantity can easily be set on the display. AutoFood has an air connection to keep the food dry.

Easy to mount

The automatic device can be attached by suction cups or a stable clamp mounting. The mount can be rotated by 360 degrees.

| Further information   |   |
|-----------------------|---|
| FAQ                   | ~ |
| Blog                  | ~ |
| Press                 | ~ |
| Laboratory/calculator | × |
| Worth reading         | ~ |
| Spare parts           | ~ |
| Video                 | ~ |
| GarantiePlus          | × |
| Instructions          | ~ |
| QR code               |   |