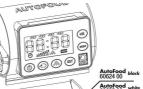

Feeds up to 4 times a day

AutoFood can be set for up to 4 feeds a day. The device has an On/Off switch for the manual operation. The feeding times and the quantity can easily be set on the display. AutoFood has an air connection to keep the food dry.

Easy to mount

The automatic device can be attached by suction cups or a stable clamp mounting. The mount can be rotated by 360 degrees.

| Further information   |   |
|-----------------------|---|
| FAQ                   | ~ |
| Blog                  | ~ |
| Press                 | ~ |
| Laboratory/calculator | × |
| Worth reading         | ~ |
| Spare parts           | ~ |
| Video                 | ~ |
| GarantiePlus          | × |
| Instructions          | ~ |
| QR code               |   |