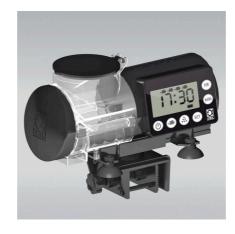

AutoFood can be set for up to 4 feeds a day. The device has an On/Off switch for the manual operation. The feeding times and the quantity can easily be set on the display. AutoFood has an air connection to keep the food dry.

Easy to mount

The automatic device can be attached by suction cups or a stable clamp mounting. The mount can be rotated by 360 degrees.

| Further information   |   |
|-----------------------|---|
| FAQ                   | ~ |
| Blog                  | ~ |
| Press                 | ~ |
| Laboratory/calculator | × |
| Worth reading         | ~ |
| Spare parts           | ~ |
| Video                 | ~ |
| GarantiePlus          | × |
| Instructions          | ~ |
| QR code               |   |