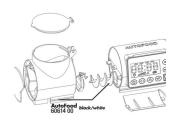

Black automatic feeder for aquarium fish

- Practical automatic feeder: automatic feeding for aquarium fish For all granulates from 1.0 to 3.0 mm
- Easy to set: up to 4 feeds per day with individual food quantities. Holds up to 125 ml and can be extended to 375 ml by screwing on a 250 ml food tin
- On/Off switch for manual operation, easy adjustment of feeding times and quantity
- Air connection to keep the food dry, universal mounting by suction cups or mounting clamps (can rotate 360° on the mount)
- Package contents: automatic feeder for aquarium fish with mounts and 3 x 1.5 V AA batteries

### Product information

Automatic Feeding JBL's practical automatic feeder enables the automatic feeding of aquarium fish. The automatic device is suitable for all granulates up to 3 mm.

Feeds up to 4 times a day

AutoFood can be set for up to 4 feeds a day. The device has an On/Off switch for the manual operation. The feeding times and the quantity can easily be set on the display. AutoFood has an air connection to keep the food dry.

Easy to mount

The automatic device can be attached by suction cups or a stable clamp mounting. The mount can be rotated by 360 degrees.

| Further information   |   |
|-----------------------|---|
| FAQ                   | ~ |
| Blog                  | ~ |
| Press                 | ~ |
| Laboratory/calculator | × |
| Worth reading         | ~ |
| Spare parts           | ~ |
| Video                 | ~ |
| GarantiePlus          | × |
| Instructions          | ~ |
| QR code               |   |