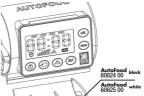

Feeds up to 4 times a day

AutoFood can be set for up to 4 feeds a day. The device has an On/Off switch for the manual operation. The feeding times and the quantity can easily be set on the display. AutoFood has an air connection to keep the food dry.