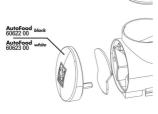

Easy to mount

The automatic device can be attached by suction cups or a stable clamp mounting. The mount can be rotated by 360 degrees.

| Further information   |   |
|-----------------------|---|
| FAQ                   | ~ |
| Blog                  | ~ |
| Press                 | ~ |
| Laboratory/calculator | × |
| Worth reading         | ~ |
| Spare parts           | ~ |
| Video                 | ~ |
| GarantiePlus          | × |
| Instructions          | ~ |
| QR code               |   |