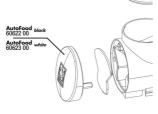

Complete suction cup set (2x) for JBL Autofood

Complete holder kit for JBL Autofood

AutoFood 60613 00

JBL Autofood Knife for

JBL Autofood Auger

tin sealing

JBL AutoFood transparent food container set

JBL AutoFood End cap