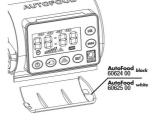

Feeds up to 4 times a day

AutoFood can be set for up to 4 feeds a day. The device has an On/Off switch for the manual operation. The feeding times and the quantity can easily be set on the display. AutoFood has an air connection to keep the food dry.

Easy to mount

The automatic device can be attached by suction cups or a stable clamp mounting. The mount can be rotated by 360 degrees.

| Further information   |   |
|-----------------------|---|
| FAQ                   | ~ |
| Blog                  | ~ |
| Press                 | ~ |
| Laboratory/calculator | × |
| Worth reading         | ~ |
| Spare parts           | ~ |
| Video                 | ~ |
| GarantiePlus          | × |
| Instructions          | ~ |
| QR code               |   |