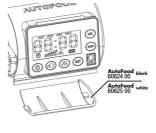

Feeds up to 4 times a day AutoFood can be set for up to 4 feeds a day. The device has an On/Off switch for the manual operation. The feeding times and the quantity can easily be set on the display. AutoFood has an air connection to keep the food dry.

Easy to mount

The automatic device can be attached by suction cups or a stable clamp mounting. The mount can be rotated by 360 degrees.

| Further information   |   |
|-----------------------|---|
| FAQ                   | ~ |
| Blog                  | ~ |
| Press                 | ~ |
| Laboratory/calculator | × |
| Worth reading         | ~ |
| Spare parts           | ~ |
| Video                 | ~ |
| GarantiePlus          | × |
| Instructions          | ~ |
| QR code               |   |