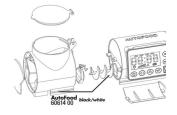

Complete suction cup set (2x) for JBL Autofood

Complete holder kit for JBL Autofood

JBL Autofood Knife for tin sealing

JBL Autofood Auger

JBL AutoFood Food Chamber Lid

JBL AutoFood transparent food container set JBL AutoFood End cap

Feeds up to 4 times a day AutoFood can be set for up to 4 feeds a day. The device has an On/Off switch for the manual operation. The feeding times and the quantity can easily be set on the display. AutoFood has an air connection to keep the food dry.