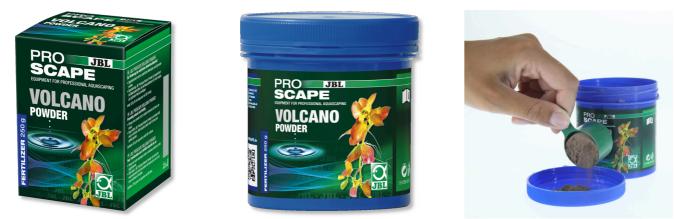

Long-term soil supplement for plant aquariums

Suitable for:

CARE

PFLEGE ENTRETIEN

- Long-term mineral supply for plant roots: volcanic primary rock powder for aquascaping aquariums
- Use: 250 g/200 l aquarium. Simply sprinkle the rock powder on the bottom pane or on the bottom layer of the substrate and cover with the top layer of substrate
- Long-term fertiliser: primary rock powder rich in natural minerals and trace elements, which remains effective as plant fertiliser for about 12 months
- Depot effect: enriched with macro nutrients for ideal, long-term growth of aquatic plants
- Use: 250 g volcanic rock powder, sufficient for a 200 l aquarium (approx. 100x40 floor area)

## Product details

| Article data             |                                      |
|--------------------------|--------------------------------------|
| Product name             | JBL PROSCAPE VOLCANO<br>POWDER 250 g |
| Art. No.                 | 6708800                              |
| EAN number               | 4014162670885                        |
| EAN as barcode           |                                      |
| Content                  | 250 g                                |
| -                        | -                                    |
| Expiry months            | -                                    |
| RRP incl. VAT            | 20,49 €                              |
| Base price               | 81.96 €                              |
| Nominal filling quantity | 250 g                                |
| Base quantity            | 1 kg                                 |
| Gross weight             | 310 g                                |
| Net weight               | 250 g                                |
| Weight change            | 1000                                 |

| Features             |                                                  |
|----------------------|--------------------------------------------------|
| Animal size          | For all animal sizes                             |
| Animal age group     | All aquarium fish                                |
| Volume of habitat    | 200 L                                            |
| Material             | Rock powder or granulate from the Volcanic Eifel |
| Food type            | -                                                |
| Colour               | red / brown                                      |
| Dosage               | 250 g per 200 l                                  |
| Transport conditions | -                                                |