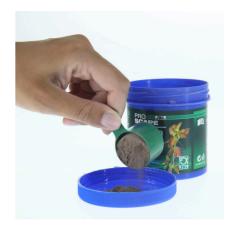

Long-term soil supplement for plant aquariums

Suitable for:

- Long-term mineral supply for plant roots: volcanic primary rock powder for aquascaping aquariums
- Use: 250 g/200 l aquarium. Simply sprinkle the rock powder on the bottom pane or on the bottom layer of the substrate and cover with the top layer of substrate
- Long-term fertiliser: primary rock powder rich in natural minerals and trace elements, which remains effective as plant fertiliser for about 12 months
- Depot effect: enriched with macro nutrients for ideal, long-term growth of aquatic plants
- Use: 250 g volcanic rock powder, sufficient for a 200 l aquarium (approx. 100x40 floor area)

Date: 30.12.2023 Produced by:

3

| Features             |                                                  |
|----------------------|--------------------------------------------------|
| Animal size          | For all animal sizes                             |
| Animal age group     | All aquarium fish                                |
| Volume of habitat    | 200 L                                            |
| Material             | Rock powder or granulate from the Volcanic Eifel |
| Food type            | -                                                |
| Colour               | red / brown                                      |
| Dosage               | 250 g per 200 l                                  |
| Transport conditions | -                                                |