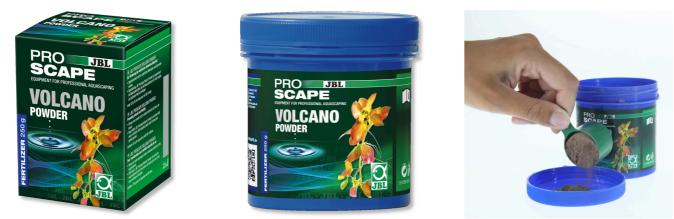

Long-term soil supplement for plant aquariums

Suitable for:

CARE

PFLEGE ENTRETIEN

- Long-term mineral supply for plant roots: volcanic primary rock powder for aquascaping aquariums
- Use: 250 g/200 l aquarium. Simply sprinkle the rock powder on the bottom pane or on the bottom layer of the substrate and cover with the top layer of substrate
- Long-term fertiliser: primary rock powder rich in natural minerals and trace elements, which remains effective as plant fertiliser for about 12 months
- Depot effect: enriched with macro nutrients for ideal, long-term growth of aquatic plants
- Use: 250 g volcanic rock powder, sufficient for a 200 l aquarium (approx. 100x40 floor area)

Aquascapers swear by the addition of volcanic rock powder before they cover it with soil. This way perfect long-term plant growth is ensured. Volcanic rock is known for its high content of valuable minerals and trace elements. Therefore an extremely rich flora develops on volcanic islands like Hawaii or Tenerife.

31.12.2023

Date:

Produced by:

| Features             |                                                  |
|----------------------|--------------------------------------------------|
| Animal size          | For all animal sizes                             |
| Animal age group     | All aquarium fish                                |
| Volume of habitat    | 200 L                                            |
| Material             | Rock powder or granulate from the Volcanic Eifel |
| Food type            | -                                                |
| Colour               | red / brown                                      |
| Dosage               | 250 g per 200 l                                  |
| Transport conditions | -                                                |