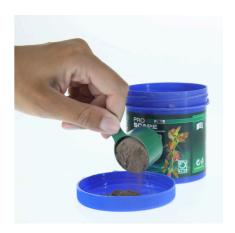

Long-term soil supplement for plant aquariums

Suitable for:

- Long-term mineral supply for plant roots: volcanic primary rock powder for aquascaping aquariums
- Use: 250 g/200 I aquarium. Simply sprinkle the rock powder on the bottom pane or on the bottom layer of the substrate and cover with the top layer of substrate
- Long-term fertiliser: primary rock powder rich in natural minerals and trace elements, which remains effective as plant fertiliser for about 12 months
- Depot effect: enriched with macro nutrients for ideal, long-term growth of aquatic plants
- Use: 250 g volcanic rock powder, sufficient for a 200 l aquarium (approx. 100x40 floor area)