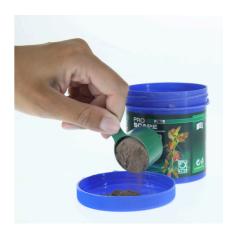

Long-term soil supplement for plant aquariums

Suitable for:

- Long-term mineral supply for plant roots: volcanic primary rock powder for aquascaping aquariums
- Use: 250 g/200 I aquarium. Simply sprinkle the rock powder on the bottom pane or on the bottom layer of the substrate and cover with the top layer of substrate
- Long-term fertiliser: primary rock powder rich in natural minerals and trace elements, which remains effective as plant fertiliser for about 12 months
- Depot effect: enriched with macro nutrients for ideal, long-term growth of aquatic plants
- Use: 250 g volcanic rock powder, sufficient for a 200 l aquarium (approx. 100x40 floor area)

Date: 31.12.2023 Produced by:

| Features             |                                                  |
|----------------------|--------------------------------------------------|
| Animal size          | For all animal sizes                             |
| Animal age group     | All aquarium fish                                |
| Volume of habitat    | 200 L                                            |
| Material             | Rock powder or granulate from the Volcanic Eifel |
| Food type            | -                                                |
| Colour               | red / brown                                      |
| Dosage               | 250 g per 200 l                                  |
| Transport conditions | -                                                |