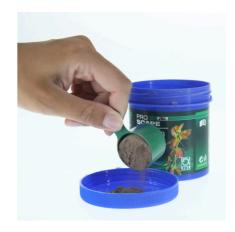

Long-term soil supplement for plant aquariums

Suitable for:

- Long-term mineral supply for plant roots: volcanic primary rock powder for aquascaping aquariums
- Use: 250 g/200 I aquarium. Simply sprinkle the rock powder on the bottom pane or on the bottom layer of the substrate and cover with the top layer of substrate
- Long-term fertiliser: primary rock powder rich in natural minerals and trace elements, which remains effective as plant fertiliser for about 12 months
- Depot effect: enriched with macro nutrients for ideal, long-term growth of aquatic plants
- Use: 250 g volcanic rock powder, sufficient for a 200 l aquarium (approx. 100x40 floor area)

Aquascapers swear by the addition of volcanic rock powder before they cover it with soil. This way perfect long-term plant growth is ensured. Volcanic rock is known for its high content of valuable minerals and trace elements. Therefore an extremely rich flora develops on volcanic islands like Hawaii or Tenerife.