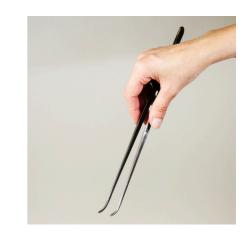

Pincers for plants and aquarium decorations

- Professional decoration and insertion of plants for the design of aquarium landscapes: angled pincers for aquascaping
- Easy to use: fatigue-free working thanks to its light weight: 75.3 g, length: 30 cm
- Protects plant: tips with cross corrugation, especially smooth surface: stainless high-quality steel, made in Japan.
- Maintenance tip: rinse with freshwater after use in saltwater
- Package contents: 1 pair angled pincers for aquascaping, Proscape Tool P curved

Long pincers are ideally suited for inserting plants. Straight pincers are often used to insert single plants, whereas several plants can be inserted more easily with curved pincers.

| Further information   |   |
|-----------------------|---|
| FAQ                   | ~ |
| Blog                  | ~ |
| Press                 | ~ |
| Laboratory/calculator | × |
| Worth reading         | ~ |
| Spare parts           | × |
| Video                 | ~ |
| GarantiePlus          | × |
| Instructions          | × |
| QR code               |   |