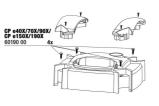

JBL CP e start button+

union nut WHITE

**NHITE EDITION** 

JBL CP e handle for pump head WHITE

**WHITE EDITION** 

JBL CP e hose connection block WHITE

JBL CP e standard basket insert

JBL CP e pump head cover WHITE

JBL CP e union nut for hose connection WHITE

JBL CP e filter canister WHITE

JBL CP e pump head WHITE

JBL CP e4/7/9/15/1900/1/2 handle screws

JBL CP e impeller cover

JBL CP e distributor plate

JBL CP e4/7/9/15/1900/1,2 pump head screws

JBL CP e pump head washer

60182

JBL CP e bottom panel for start button

JBL CP e4/7/9/1500/1/2 rubber buffer

JBL CP e seal connection block

JBL CP e basket insert – top

JBL CP e impeller kit Complete spare impeller kit for JBL CristalProfi e