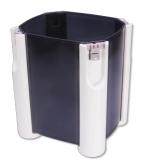

External filter for aquariums from 60 - 200 litres

- External filter for clean and healthy aquarium water: closed water circuit for aquariums with 60 200 litres (60 100 cm)
- Fully equipped and ready to connect: built-in quick-start priming button, filter start without manual priming. Simple assembly
- Extremely smooth running at 700 l/h pump performance. Patented pre-filter system: high/biological filter performance with a volume of 6.1 l, water stop, 360° rotatable hose connections, easily exchangeable filter media

■ TÜV tested, safe and energy-efficient: only 9 W power consumption

■ Package contents: external filter unit for aquariums, JBL CristalProfi e701 greenline, incl. hoses 12/16, pipes, intake strainer, elbow, suction cups, filter media (bio-filter balls and bio-filter foam)