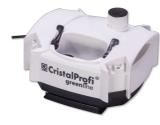

External filter for aquariums from 60 - 200 litres

- External filter for clean and healthy aquarium water: closed water circuit for aquariums with 60 200 litres (60 100 cm)
- Fully equipped and ready to connect: built-in quick-start priming button, filter start without manual priming. Simple assembly
- Extremely smooth running at 700 l/h pump performance. Patented pre-filter system: high/biological filter performance with a volume of 6.1 l, water stop, 360° rotatable hose connections, easily exchangeable filter media

■ TÜV tested, safe and energy-efficient: only 9 W power consumption

■ Package contents: external filter unit for aquariums, JBL CristalProfi e701 greenline, incl. hoses 12/16, pipes, intake strainer, elbow, suction cups, filter media (bio-filter balls and bio-filter foam)

#### Easy to install

The external filter is completely equipped and ready to connect. The built-in quick-start device makes the filter easy to install without the need for manual priming. The filter media are included in the contents.