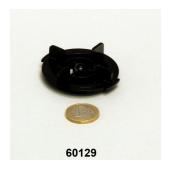

JBL CP e pump head WHITE

JBL CP e4/7/9/15/1900/1/2 handle screws

JBL CP e standard basket insert

JBL CP e impeller cover

JBL CP e4/7/9/15/1900/1,2 pump head screws

JBL CP e bottom panel for start button

JBL CP e seal connection block