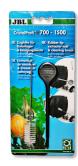

External filter for aquariums from 60 - 200 litres

- External filter for clean and healthy aquarium water: closed water circuit for aquariums with 60 200 litres (60 100 cm)
- Fully equipped and ready to connect: built-in quick-start priming button, filter start without manual priming. Simple assembly
- Extremely smooth running at 700 l/h pump performance. Patented pre-filter system: high/biological filter performance with a volume of 6.1 l, water stop, 360° rotatable hose connections, easily exchangeable filter media
- TÜV tested, safe and energy-efficient: only 9 W power consumption
- Package contents: external filter unit for aquariums, JBL CristalProfi e701 greenline, incl. hoses 12/16, pipes, intake strainer, elbow, suction cups, filter media (bio-filter balls and bio-filter foam)

Easy to install

The external filter is completely equipped and ready to connect. The built-in quick-start device makes the filter easy to install without the need for manual priming. The filter media are included in the contents.

Energy efficient and safe

The patented hose connection bloc with a safety valve prevents water leakage when disconnecting the filter. JBL CristalProfi is TÜV tested.

Thanks to its research department and its worldwide expeditions into the habitats of the animals JBL is continuously setting new standards in product innovations.