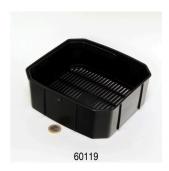

JBL CP e pump head WHITE

JBL CP e4/7/9/15/1900/1/2 handle screws

JBL CP e standard basket insert

JBL CP e impeller cover

JBL CP e4/7/9/15/1900/1,2 pump head screws

JBL CP e bottom panel for start button

JBL CP e seal connection block