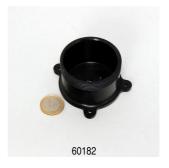

JBL CP e pump head WHITE

JBL CP e4/7/9/15/1900/1/2 handle screws

JBL CP e standard basket insert

JBL CP e impeller cover

JBL CP e4/7/9/15/1900/1,2 pump head screws

JBL CP e bottom panel for start button

JBL CP e seal connection block