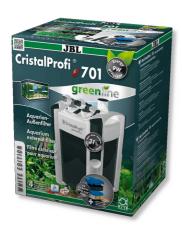

External filter for aquariums from 60 - 200 litres

- External filter for clean and healthy aquarium water: closed water circuit for aquariums with 60 200 litres (60 100 cm)
- Fully equipped and ready to connect: built-in quick-start priming button, filter start without manual priming. Simple assembly
- Extremely smooth running at 700 l/h pump performance. Patented pre-filter system: high/biological filter performance with a volume of 6.1 l, water stop, 360° rotatable hose connections, easily exchangeable filter media
- TÜV tested, safe and energy-efficient: only 9 W power consumption
- Package contents: external filter unit for aquariums, JBL CristalProfi e701 greenline, incl. hoses 12/16, pipes, intake strainer, elbow, suction cups, filter media (bio-filter balls and bio-filter foam)

Easy to install

The external filter is completely equipped and ready to connect. The built-in quick-start device makes the filter easy to install without the need for manual priming. The filter media are included in the contents.

Easy to clean

Replacing the easy to reach pre-filter means that you only rarely need to clean the rest of the filter. The large filter volume provides a high biological filtering performance involving several filter layers. The biofilter balls inside have different diameters. This promotes the self-cleaning effect.

Energy efficient and safe

The patented hose connection bloc with a safety valve prevents water leakage when disconnecting the filter. JBL CristalProfi is TÜV tested.

Thanks to its research department and its worldwide expeditions into the habitats of the animals JBL is continuously setting new standards in product innovations.