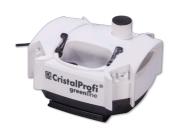

External filter for aquariums from 60 - 200 litres

- External filter for clean and healthy aquarium water: closed water circuit for aquariums with 60 200 litres (60 100 cm)
- Fully equipped and ready to connect: built-in quick-start priming button, filter start without manual priming. Simple assembly
- Extremely smooth running at 700 l/h pump performance. Patented pre-filter system: high/biological filter performance with a volume of 6.1 l, water stop, 360° rotatable hose connections, easily exchangeable filter media
- TÜV tested, safe and energy-efficient: only 9 W power consumption
- Package contents: external filter unit for aquariums, JBL CristalProfi e701 greenline, incl. hoses 12/16, pipes, intake strainer, elbow, suction cups, filter media (bio-filter balls and bio-filter foam)

Easy to install

The external filter is completely equipped and ready to connect. The built-in quick-start device makes the filter easy to install without the need for manual priming. The filter media are included in the contents.