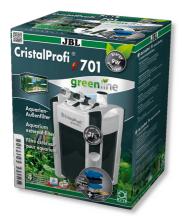

External filter for aquariums from 60 - 200 litres

- External filter for clean and healthy aquarium water: closed water circuit for aquariums with 60 200 litres (60 100 cm)
- Fully equipped and ready to connect: built-in quick-start priming button, filter start without manual priming. Simple assembly
- Extremely smooth running at 700 l/h pump performance. Patented pre-filter system: high/biological filter performance with a volume of 6.1 l, water stop, 360° rotatable hose connections, easily exchangeable filter media

■ TÜV tested, safe and energy-efficient: only 9 W power consumption

■ Package contents: external filter unit for aquariums, JBL CristalProfi e701 greenline, incl. hoses 12/16, pipes, intake strainer, elbow, suction cups, filter media (bio-filter balls and bio-filter foam)

#### Clean and healthy water

Plant and food remains and metabolic substances lead to a deterioration of the quality of the water in the aquarium. Good water quality is necessary for healthy fish and plants. This can be achieved with aquarium filters. The filters suck in the aquarium water and remove the pollution and waste materials with the filter material from the water Filters also offer an ideal habitat for bacteria which decompose harmful substances.

#### Easy to install

The external filter is completely equipped and ready to connect. The built-in quick-start device makes the filter easy to install without the need for manual priming. The filter media are included in the contents.

#### Easy to clean

Replacing the easy to reach pre-filter means that you only rarely need to clean the rest of the filter. The large filter volume provides a high biological filtering performance involving several filter layers. The bio-filter balls inside have different diameters. This promotes the self-cleaning effect.

#### Energy efficient and safe

The patented hose connection bloc with a safety valve prevents water leakage when disconnecting the filter. JBL CristalProfi is TÜV tested.

Thanks to its research department and its worldwide expeditions into the habitats of the animals JBL is continuously setting new standards in product innovations.