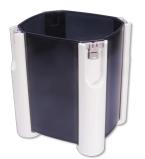

External filter for aquariums from 60 - 200 litres

- External filter for clean and healthy aquarium water: closed water circuit for aquariums with 60 200 litres (60 100 cm)
- Fully equipped and ready to connect: built-in quick-start priming button, filter start without manual priming. Simple assembly
- Extremely smooth running at 700 l/h pump performance. Patented pre-filter system: high/biological filter performance with a volume of 6.1 l, water stop, 360° rotatable hose connections, easily exchangeable filter media

■ TÜV tested, safe and energy-efficient: only 9 W power consumption

■ Package contents: external filter unit for aquariums, JBL CristalProfi e701 greenline, incl. hoses 12/16, pipes, intake strainer, elbow, suction cups, filter media (bio-filter balls and bio-filter foam)

#### Easy to clean

Replacing the easy to reach pre-filter means that you only rarely need to clean the rest of the filter. The large filter volume provides a high biological filtering performance involving several filter layers. The bio-filter balls inside have different diameters. This promotes the self-cleaning effect.