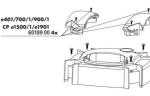

### JBL CristalProfi e701 WHITE Spare parts

JBL CP e impeller cover seal

**NHITE EDITION** 

CP e401/701/901 60269 00

**NHITE EDITION** 

**NHITE EDITION** 

### JBL CP e clip for casing

NHITE EDITION

JBL CP e start button+

union nut WHITE

**NHITE EDITION** 

#### JBL CP e handle for pump head WHITE

**WHITE EDITION** 

### JBL CP e hose connection block WHITE

JBL CP e standard basket insert

JBL CP e pump head cover WHITE

JBL CP e union nut for hose connection WHITE

JBL CP e filter canister WHITE

JBL CP e pump head WHITE

JBL CP e4/7/9/15/1900/1/2 handle screws

CP e40X/70X/90X/ CP e150X/190X

JBL CP e impeller cover

JBL CP e pump head washer

60182

JBL CP e bottom panel for start button

CP e700/1, e900/1, e1500/1

JBL CP e seal connection block

JBL CP e basket insert top

JBL CP e distributor

plate

JBL CP e impeller kit Complete spare impeller kit for JBL CristalProfi e

Product information