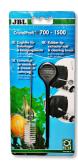

External filter for aquariums from 60 - 200 litres

- External filter for clean and healthy aquarium water: closed water circuit for aquariums with 60 200 litres (60 100 cm)
- Fully equipped and ready to connect: built-in quick-start priming button, filter start without manual priming. Simple assembly
- Extremely smooth running at 700 l/h pump performance. Patented pre-filter system: high/biological filter performance with a volume of 6.1 l, water stop, 360° rotatable hose connections, easily exchangeable filter media
- TÜV tested, safe and energy-efficient: only 9 W power consumption
- Package contents: external filter unit for aquariums, JBL CristalProfi e701 greenline, incl. hoses 12/16, pipes, intake strainer, elbow, suction cups, filter media (bio-filter balls and bio-filter foam)

Easy to install

The external filter is completely equipped and ready to connect. The built-in quick-start device makes the filter easy to install without the need for manual priming. The filter media are included in the contents.

Easy to clean

Replacing the easy to reach pre-filter means that you only rarely need to clean the rest of the filter. The large filter volume provides a high biological filtering performance involving several filter layers. The biofilter balls inside have different diameters. This promotes the self-cleaning effect.

Energy efficient and safe

The patented hose connection bloc with a safety valve prevents water leakage when disconnecting the filter. JBL CristalProfi is TÜV tested.

Thanks to its research department and its worldwide expeditions into the habitats of the animals JBL is continuously setting new standards in product innovations.