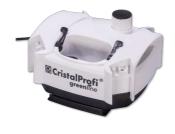

External filter for aquariums from 60 - 200 litres

- External filter for clean and healthy aquarium water: closed water circuit for aquariums with 60 200 litres (60 100 cm)
- Fully equipped and ready to connect: built-in quick-start priming button, filter start without manual priming. Simple assembly
- Extremely smooth running at 700 l/h pump performance. Patented pre-filter system: high/biological filter performance with a volume of 6.1 l, water stop, 360° rotatable hose connections, easily exchangeable filter media
- TÜV tested, safe and energy-efficient: only 9 W power consumption
- Package contents: external filter unit for aquariums, JBL CristalProfi e701 greenline, incl. hoses 12/16, pipes, intake strainer, elbow, suction cups, filter media (bio-filter balls and bio-filter foam)

Easy to install

The external filter is completely equipped and ready to connect. The built-in quick-start device makes the filter easy to install without the need for manual priming. The filter media are included in the contents.