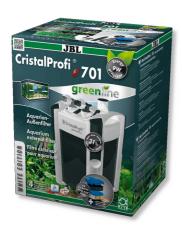

External filter for aquariums from 60 - 200 litres

- External filter for clean and healthy aquarium water: closed water circuit for aquariums with 60 200 litres (60 100 cm)
- Fully equipped and ready to connect: built-in quick-start priming button, filter start without manual priming. Simple assembly
- Extremely smooth running at 700 l/h pump performance. Patented pre-filter system: high/biological filter performance with a volume of 6.1 l, water stop, 360° rotatable hose connections, easily exchangeable filter media
- TÜV tested, safe and energy-efficient: only 9 W power consumption
- Package contents: external filter unit for aquariums, JBL CristalProfi e701 greenline, incl. hoses 12/16, pipes, intake strainer, elbow, suction cups, filter media (bio-filter balls and bio-filter foam)

#### Product information

Clean and healthy water

Plant and food remains and metabolic substances lead to a deterioration of the quality of the water in the aquarium. Good water quality is necessary for healthy fish and plants. This can be achieved with aquarium filters. The filters suck in the aquarium water and remove the pollution and waste materials with the filter material from the water Filters also offer an ideal habitat for bacteria which decompose harmful substances.

Easy to install

The external filter is completely equipped and ready to connect. The built-in quick-start device makes the filter easy to install without the need for manual priming. The filter media are included in the contents.

Easy to clean

Replacing the easy to reach pre-filter means that you only rarely need to clean the rest of the filter. The large filter volume provides a high biological filtering performance involving several filter layers. The biofilter balls inside have different diameters. This promotes the self-cleaning effect.

Energy efficient and safe

The patented hose connection bloc with a safety valve prevents water leakage when disconnecting the filter. JBL CristalProfi is TÜV tested.

Thanks to its research department and its worldwide expeditions into the habitats of the animals JBL is continuously setting new standards in product innovations.