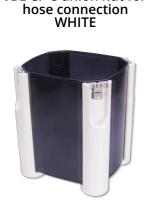

External filter for aquariums from 60 - 200 litres

- External filter for clean and healthy aquarium water: closed water circuit for aquariums with 60 200 litres (60 100 cm)
- Fully equipped and ready to connect: built-in quick-start priming button, filter start without manual priming. Simple assembly
- Extremely smooth running at 700 l/h pump performance. Patented pre-filter system: high/biological filter performance with a volume of 6.1 l, water stop, 360° rotatable hose connections, easily exchangeable filter media
- TÜV tested, safe and energy-efficient: only 9 W power consumption
- Package contents: external filter unit for aquariums, JBL CristalProfi e701 greenline, incl. hoses 12/16, pipes, intake strainer, elbow, suction cups, filter media (bio-filter balls and bio-filter foam)

JBL CP e handle for pump head WHITE

**NHITE EDITION** 

NHITE EDITION

**NHITE EDITION** 

FI.

JBL CP e pump head cover WHITE

JBL CP e start button+ union nut WHITE

JBL CP e hose connection block WHITE

JBL CP e union nut for

JBL CP e filter canister WHITE

JBL CP e pump head WHITE

JBL CP e4/7/9/15/1900/1/2 handle screws

JBL CP e standard basket insert

JBL CP e impeller cover

JBL CP e4/7/9/15/1900/1,2 pump head screws

Energy efficient and safe

The patented hose connection bloc with a safety valve prevents water leakage when disconnecting the filter. JBL CristalProfi is TÜV tested.

Thanks to its research department and its worldwide expeditions into the habitats of the animals JBL is continuously setting new standards in product innovations.