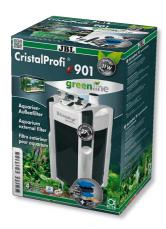

External filter for aquariums of 90 - 300 litres

- External filter for clean and healthy aquarium water: closed water circuit for aquariums with 90 300 litres (80 120 cm)
- Fully equipped and ready to connect: built-in quick-start priming button, filter start without manual priming. Simple assembly
- Extremely smooth running at 900 l/h pump performance, patented pre-filter system: high/biological filter performance with a volume of 7.6 l, water stop, 360° rotatable hose connections, easily exchangeable filter media
- TÜV tested, safe and energy-efficient: only 11 W power consumption
- Package contents: external filter unit for aquariums, JBL CristalProfi e401 greenline, incl. hoses 12/16, pipes, intake strainer, elbow, suction cups, filter media (bio-filter balls and bio-filter foam)

Easy to install

The external filter is completely equipped and ready to connect. The built-in quick-start device makes the filter easy to install without the need for manual priming. The filter media are included in the contents.

Energy efficient and safe

The patented hose connection bloc with a safety valve prevents water leakage when disconnecting the filter. JBL CristalProfi is TÜV tested.

Thanks to its research department and its worldwide expeditions into the habitats of the animals JBL is cintinuously setting new standards in product innovations.