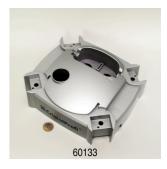

External filter for aquariums of 90 - 300 litres

- External filter for clean and healthy aquarium water: closed water circuit for aquariums with 90 300 litres (80 120 cm)
- Fully equipped and ready to connect: built-in quick-start priming button, filter start without manual priming. Simple assembly
- Extremely smooth running at 900 l/h pump performance, patented pre-filter system: high/biological filter performance with a volume of 7.6 l, water stop, 360° rotatable hose connections, easily exchangeable filter media
- TÜV tested, safe and energy-efficient: only 11 W power consumption
- Package contents: external filter unit for aquariums, JBL CristalProfi e401 greenline, incl. hoses 12/16, pipes, intake strainer, elbow, suction cups, filter media (bio-filter balls and bio-filter foam)

Easy to install

The external filter is completely equipped and ready to connect. The built-in quick-start device makes the filter easy to install without the need for manual priming. The filter media are included in the contents.

Easy to clean

Replacing the easy to reach pre-filter means that you only rarely need to clean the rest of the filter. The large filter volume provides a high biological filtering performance involving several filter layers. The biofilter balls inside have different diameters. This promotes the self-cleaning effect.

Energy efficient and safe

The patented hose connection bloc with a safety valve prevents water leakage when disconnecting the filter. JBL CristalProfi is TÜV tested.

Thanks to its research department and its worldwide expeditions into the habitats of the animals JBL is cintinuously setting new standards in product innovations.