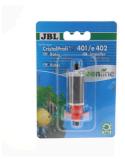

External filter for aquariums of 90 - 300 litres

- External filter for clean and healthy aquarium water: closed water circuit for aquariums with 90 300 litres (80 120 cm)
- Fully equipped and ready to connect: built-in quick-start priming button, filter start without manual priming. Simple assembly
- Extremely smooth running at 900 l/h pump performance, patented pre-filter system: high/biological filter performance with a volume of 7.6 l, water stop, 360° rotatable hose connections, easily exchangeable filter media
- TÜV tested, safe and energy-efficient: only 11 W power consumption
- Package contents: external filter unit for aquariums, JBL CristalProfi e401 greenline, incl. hoses 12/16, pipes, intake strainer, elbow, suction cups, filter media (bio-filter balls and bio-filter foam)

Easy to install

The external filter is completely equipped and ready to connect. The built-in quick-start device makes the filter easy to install without the need for manual priming. The filter media are included in the contents.