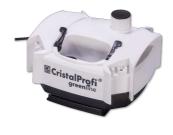

External filter for aquariums of 90 - 300 litres

- External filter for clean and healthy aquarium water: closed water circuit for aquariums with 90 300 litres (80 120 cm)
- Fully equipped and ready to connect: built-in quick-start priming button, filter start without manual priming. Simple assembly
- Extremely smooth running at 900 l/h pump performance, patented pre-filter system: high/biological filter performance with a volume of 7.6 l, water stop, 360° rotatable hose connections, easily exchangeable filter media
- TÜV tested, safe and energy-efficient: only 11 W power consumption
- Package contents: external filter unit for aquariums, JBL CristalProfi e401 greenline, incl. hoses 12/16, pipes, intake strainer, elbow, suction cups, filter media (bio-filter balls and bio-filter foam)

Easy to install

The external filter is completely equipped and ready to connect. The built-in quick-start device makes the filter easy to install without the need for manual priming. The filter media are included in the contents.