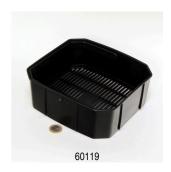

External filter for aquariums of 90 - 300 litres

- External filter for clean and healthy aquarium water: closed water circuit for aquariums with 90 300 litres (80 120 cm)
- Fully equipped and ready to connect: built-in quick-start priming button, filter start without manual priming. Simple assembly
- Extremely smooth running at 900 l/h pump performance, patented pre-filter system: high/biological filter performance with a volume of 7.6 l, water stop, 360° rotatable hose connections, easily exchangeable filter media
- TÜV tested, safe and energy-efficient: only 11 W power consumption
- Package contents: external filter unit for aquariums, JBL CristalProfi e401 greenline, incl. hoses 12/16, pipes, intake strainer, elbow, suction cups, filter media (bio-filter balls and bio-filter foam)

Easy to clean

Replacing the easy to reach pre-filter means that you only rarely need to clean the rest of the filter. The large filter volume provides a high biological filtering performance involving several filter layers. The biofilter balls inside have different diameters. This promotes the self-cleaning effect.