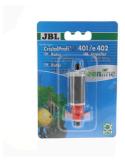

JBL CP e pump head washer

JBL CP e4/7/9/1500/1/2 rubber buffer

JBL CP e basket insert - top

JBL CP e impeller kit Complete spare impeller kit for JBL CristalProfi e