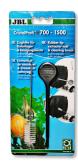

External filter for aquariums of 90 - 300 litres

- External filter for clean and healthy aquarium water: closed water circuit for aquariums with 90 300 litres (80 120 cm)
- Fully equipped and ready to connect: built-in quick-start priming button, filter start without manual priming. Simple assembly
- Extremely smooth running at 900 l/h pump performance, patented pre-filter system: high/biological filter performance with a volume of 7.6 l, water stop, 360° rotatable hose connections, easily exchangeable filter media
- TÜV tested, safe and energy-efficient: only 11 W power consumption
- Package contents: external filter unit for aquariums, JBL CristalProfi e401 greenline, incl. hoses 12/16, pipes, intake strainer, elbow, suction cups, filter media (bio-filter balls and bio-filter foam)

Easy to install

The external filter is completely equipped and ready to connect. The built-in quick-start device makes the filter easy to install without the need for manual priming. The filter media are included in the contents.

Easy to clean

Replacing the easy to reach pre-filter means that you only rarely need to clean the rest of the filter. The large filter volume provides a high biological filtering performance involving several filter layers. The biofilter balls inside have different diameters. This promotes the self-cleaning effect.

Energy efficient and safe

The patented hose connection bloc with a safety valve prevents water leakage when disconnecting the filter. JBL CristalProfi is TÜV tested.

Thanks to its research department and its worldwide expeditions into the habitats of the animals JBL is cintinuously setting new standards in product innovations.