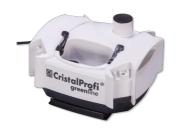

External filter for aquariums of 90 - 300 litres

- External filter for clean and healthy aquarium water: closed water circuit for aquariums with 90 300 litres (80 120 cm)
- Fully equipped and ready to connect: built-in quick-start priming button, filter start without manual priming. Simple assembly
- Extremely smooth running at 900 l/h pump performance, patented pre-filter system: high/biological filter performance with a volume of 7.6 l, water stop, 360° rotatable hose connections, easily exchangeable filter media
- TÜV tested, safe and energy-efficient: only 11 W power consumption
- Package contents: external filter unit for aquariums, JBL CristalProfi e401 greenline, incl. hoses 12/16, pipes, intake strainer, elbow, suction cups, filter media (bio-filter balls and bio-filter foam)

Easy to install

The external filter is completely equipped and ready to connect. The built-in quick-start device makes the filter easy to install without the need for manual priming. The filter media are included in the contents.