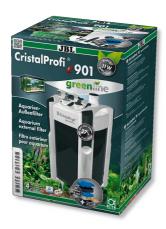

External filter for aquariums of 90 - 300 litres

- External filter for clean and healthy aquarium water: closed water circuit for aquariums with 90 300 litres (80 120 cm)
- Fully equipped and ready to connect: built-in quick-start priming button, filter start without manual priming. Simple assembly
- Extremely smooth running at 900 l/h pump performance, patented pre-filter system: high/biological filter performance with a volume of 7.6 l, water stop, 360° rotatable hose connections, easily exchangeable filter media
- TÜV tested, safe and energy-efficient: only 11 W power consumption
- Package contents: external filter unit for aquariums, JBL CristalProfi e401 greenline, incl. hoses 12/16, pipes, intake strainer, elbow, suction cups, filter media (bio-filter balls and bio-filter foam)

Easy to install

The external filter is completely equipped and ready to connect. The built-in quick-start device makes the filter easy to install without the need for manual priming. The filter media are included in the contents.

Easy to clean

Replacing the easy to reach pre-filter means that you only rarely need to clean the rest of the filter. The large filter volume provides a high biological filtering performance involving several filter layers. The biofilter balls inside have different diameters. This promotes the self-cleaning effect.

Energy efficient and safe

The patented hose connection bloc with a safety valve prevents water leakage when disconnecting the filter. JBL CristalProfi is TÜV tested.

Thanks to its research department and its worldwide expeditions into the habitats of the animals JBL is cintinuously setting new standards in product innovations.