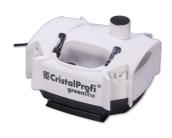

External filter for aquariums of 90 - 300 litres

- External filter for clean and healthy aquarium water: closed water circuit for aquariums with 90 300 litres (80 120 cm)
- Fully equipped and ready to connect: built-in quick-start priming button, filter start without manual priming. Simple assembly
- Extremely smooth running at 900 l/h pump performance, patented pre-filter system: high/biological filter performance with a volume of 7.6 l, water stop, 360° rotatable hose connections, easily exchangeable filter media
- TÜV tested, safe and energy-efficient: only 11 W power consumption
- Package contents: external filter unit for aquariums, JBL CristalProfi e401 greenline, incl. hoses 12/16, pipes, intake strainer, elbow, suction cups, filter media (bio-filter balls and bio-filter foam)

Easy to install

The external filter is completely equipped and ready to connect. The built-in quick-start device makes the filter easy to install without the need for manual priming. The filter media are included in the contents.