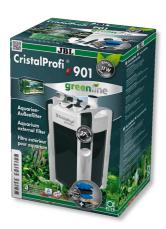

External filter for aquariums of 90 - 300 litres

- External filter for clean and healthy aquarium water: closed water circuit for aquariums with 90 300 litres (80 120 cm)
- Fully equipped and ready to connect: built-in quick-start priming button, filter start without manual priming. Simple assembly
- Extremely smooth running at 900 l/h pump performance, patented pre-filter system: high/biological filter performance with a volume of 7.6 l, water stop, 360° rotatable hose connections, easily exchangeable filter media
- TÜV tested, safe and energy-efficient: only 11 W power consumption
- Package contents: external filter unit for aquariums, JBL CristalProfi e401 greenline, incl. hoses 12/16, pipes, intake strainer, elbow, suction cups, filter media (bio-filter balls and bio-filter foam)

#### Product information

Clean and healthy water

Plant and food remains and metabolic substances lead to a deterioration of the quality of the water in the aquarium. Good water quality is necessary for healthy fish and plants. This can be achieved with aquarium filters. The filters suck in the aquarium water and remove the pollution and waste materials with the filter material from the water Filters also offer an ideal habitat for bacteria which decompose harmful substances.

Easy to install

The external filter is completely equipped and ready to connect. The built-in quick-start device makes the filter easy to install without the need for manual priming. The filter media are included in the contents.

Easy to clean

Replacing the easy to reach pre-filter means that you only rarely need to clean the rest of the filter. The large filter volume provides a high biological filtering performance involving several filter layers. The biofilter balls inside have different diameters. This promotes the self-cleaning effect.

Energy efficient and safe

The patented hose connection bloc with a safety valve prevents water leakage when disconnecting the filter. JBL CristalProfi is TÜV tested.

Thanks to its research department and its worldwide expeditions into the habitats of the animals JBL is cintinuously setting new standards in product innovations.