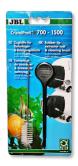

External filter for aquariums of 90 - 300 litres

- External filter for clean and healthy aquarium water: closed water circuit for aquariums with 90 300 litres (80 120 cm)
- Fully equipped and ready to connect: built-in quick-start priming button, filter start without manual priming. Simple assembly
- Extremely smooth running at 900 l/h pump performance, patented pre-filter system: high/biological filter performance with a volume of 7.6 l, water stop, 360° rotatable hose connections, easily exchangeable filter media
- TÜV tested, safe and energy-efficient: only 11 W power consumption
- Package contents: external filter unit for aquariums, JBL CristalProfi e401 greenline, incl. hoses 12/16, pipes, intake strainer, elbow, suction cups, filter media (bio-filter balls and bio-filter foam)

Easy to install

The external filter is completely equipped and ready to connect. The built-in quick-start device makes the filter easy to install without the need for manual priming. The filter media are included in the contents.

Energy efficient and safe

The patented hose connection bloc with a safety valve prevents water leakage when disconnecting the filter. JBL CristalProfi is TÜV tested.

Thanks to its research department and its worldwide expeditions into the habitats of the animals JBL is cintinuously setting new standards in product innovations.