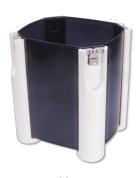

External filter for aquariums of 90 - 300 litres

- External filter for clean and healthy aquarium water: closed water circuit for aquariums with 90 300 litres (80 120 cm)
- Fully equipped and ready to connect: built-in quick-start priming button, filter start without manual priming. Simple assembly
- Extremely smooth running at 900 l/h pump performance, patented pre-filter system: high/biological filter performance with a volume of 7.6 l, water stop, 360° rotatable hose connections, easily exchangeable filter media
- TÜV tested, safe and energy-efficient: only 11 W power consumption
- Package contents: external filter unit for aquariums, JBL CristalProfi e401 greenline, incl. hoses 12/16, pipes, intake strainer, elbow, suction cups, filter media (bio-filter balls and bio-filter foam)

Easy to install

The external filter is completely equipped and ready to connect. The built-in quick-start device makes the filter easy to install without the need for manual priming. The filter media are included in the contents.