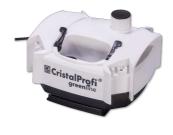

External filter for aquariums of 90 - 300 litres

- External filter for clean and healthy aquarium water: closed water circuit for aquariums with 90 300 litres (80 120 cm)
- Fully equipped and ready to connect: built-in quick-start priming button, filter start without manual priming. Simple assembly
- Extremely smooth running at 900 l/h pump performance, patented pre-filter system: high/biological filter performance with a volume of 7.6 l, water stop, 360° rotatable hose connections, easily exchangeable filter media
- TÜV tested, safe and energy-efficient: only 11 W power consumption
- Package contents: external filter unit for aquariums, JBL CristalProfi e401 greenline, incl. hoses 12/16, pipes, intake strainer, elbow, suction cups, filter media (bio-filter balls and bio-filter foam)

Easy to install

The external filter is completely equipped and ready to connect. The built-in quick-start device makes the filter easy to install without the need for manual priming. The filter media are included in the contents.

Energy efficient and safe

The patented hose connection bloc with a safety valve prevents water leakage when disconnecting the filter. JBL CristalProfi is TÜV tested.

Thanks to its research department and its worldwide expeditions into the habitats of the animals JBL is cintinuously setting new standards in product innovations.