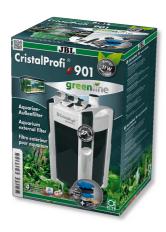

External filter for aquariums of 90 - 300 litres

- External filter for clean and healthy aquarium water: closed water circuit for aquariums with 90 300 litres (80 120 cm)
- Fully equipped and ready to connect: built-in quick-start priming button, filter start without manual priming. Simple assembly
- Extremely smooth running at 900 l/h pump performance, patented pre-filter system: high/biological filter performance with a volume of 7.6 l, water stop, 360° rotatable hose connections, easily exchangeable filter media
- TÜV tested, safe and energy-efficient: only 11 W power consumption
- Package contents: external filter unit for aquariums, JBL CristalProfi e401 greenline, incl. hoses 12/16, pipes, intake strainer, elbow, suction cups, filter media (bio-filter balls and bio-filter foam)

Easy to install

The external filter is completely equipped and ready to connect. The built-in quick-start device makes the filter easy to install without the need for manual priming. The filter media are included in the contents.

Easy to clean

Replacing the easy to reach pre-filter means that you only rarely need to clean the rest of the filter. The large filter volume provides a high biological filtering performance involving several filter layers. The biofilter balls inside have different diameters. This promotes the self-cleaning effect.

Energy efficient and safe

The patented hose connection bloc with a safety valve prevents water leakage when disconnecting the filter. JBL CristalProfi is TÜV tested.

Thanks to its research department and its worldwide expeditions into the habitats of the animals JBL is cintinuously setting new standards in product innovations.