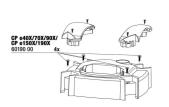

JBL CP e clip for casing

**NHITE EDITION** 

WHITE EDITION

JBL CP e handle for pump head WHITE

**NHITE EDITION** 

**NHITE EDITION** 

JBL CP e pump head cover WHITE

JBL CP e start button+ union nut WHITE

JBL CP e hose connection block WHITE

JBL CP e union nut for

JBL CP e filter canister WHITE

JBL CP e pump head WHITE

JBL CP e4/7/9/15/1900/1/2 handle screws

JBL CP e standard basket insert

JBL CP e4/7/9/15/1900/1,2 pump head screws