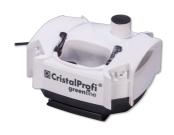

External filter for aquariums of 90 - 300 litres

- External filter for clean and healthy aquarium water: closed water circuit for aquariums with 90 300 litres (80 120 cm)
- Fully equipped and ready to connect: built-in quick-start priming button, filter start without manual priming. Simple assembly
- Extremely smooth running at 900 l/h pump performance, patented pre-filter system: high/biological filter performance with a volume of 7.6 l, water stop, 360° rotatable hose connections, easily exchangeable filter media
- TÜV tested, safe and energy-efficient: only 11 W power consumption
- Package contents: external filter unit for aquariums, JBL CristalProfi e401 greenline, incl. hoses 12/16, pipes, intake strainer, elbow, suction cups, filter media (bio-filter balls and bio-filter foam)

Easy to install

The external filter is completely equipped and ready to connect. The built-in quick-start device makes the filter easy to install without the need for manual priming. The filter media are included in the contents.

Easy to clean

Replacing the easy to reach pre-filter means that you only rarely need to clean the rest of the filter. The large filter volume provides a high biological filtering performance involving several filter layers. The biofilter balls inside have different diameters. This promotes the self-cleaning effect.

Energy efficient and safe

The patented hose connection bloc with a safety valve prevents water leakage when disconnecting the filter. JBL CristalProfi is TÜV tested.

Thanks to its research department and its worldwide expeditions into the habitats of the animals JBL is cintinuously setting new standards in product innovations.