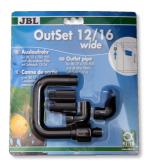

JBL InSet Suction pipe complete set for external filters

JBL OutSet wide Outlet pipe with wide jet pipe for external filters

JBL OutSet spray Water outlet set with 2-part spray bar

JBL FixSet Suction pads and spacers for external filters