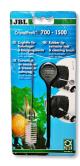

External filter for aquariums of 90 - 300 litres

- External filter for clean and healthy aquarium water: closed water circuit for aquariums with 90 300 litres (80 120 cm)
- Fully equipped and ready to connect: built-in quick-start priming button, filter start without manual priming. Simple assembly
- Extremely smooth running at 900 l/h pump performance, patented pre-filter system: high/biological filter performance with a volume of 7.6 l, water stop, 360° rotatable hose connections, easily exchangeable filter media
- TÜV tested, safe and energy-efficient: only 11 W power consumption
- Package contents: external filter unit for aquariums, JBL CristalProfi e401 greenline, incl. hoses 12/16, pipes, intake strainer, elbow, suction cups, filter media (bio-filter balls and bio-filter foam)

Easy to install

The external filter is completely equipped and ready to connect. The built-in quick-start device makes the filter easy to install without the need for manual priming. The filter media are included in the contents.

Easy to clean

Replacing the easy to reach pre-filter means that you only rarely need to clean the rest of the filter. The large filter volume provides a high biological filtering performance involving several filter layers. The biofilter balls inside have different diameters. This promotes the self-cleaning effect.

Energy efficient and safe

The patented hose connection bloc with a safety valve prevents water leakage when disconnecting the filter. JBL CristalProfi is TÜV tested.

Thanks to its research department and its worldwide expeditions into the habitats of the animals JBL is cintinuously setting new standards in product innovations.