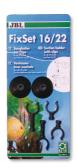

JBL InSet Suction pipe complete set for external filters

JBL OutSet wide Outlet pipe with wide jet pipe for external filters

JBL OutSet spray Water outlet set with 2-part spray bar

JBL FixSet Suction pads and spacers for external filters