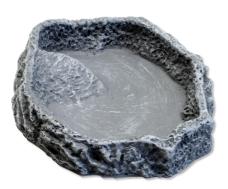

Feeding, drinking, bathing bowl for terrarium animals

Suitable for:

- Individual terrarium design: bowl in stone look for food, water or for bathing.
- Non-toxic: coloured resin does not emit any harmful substances, easy to clean and disinfect: dishwasher-proof to 65 °C
- Rescue ladder to prevent feeder animals from drowning, heavy-duty version to prevent it being accidentally knocked over
- ReptilBar the bowl for terrariums: available in various colours and sizes
- Package contents: feeding, drinking and bathing bowl for terrarium animals, ReptilBar

#### Product information

Function and decoration ReptilBar is for individual designs in terrariums. It offers both functionality and decoration. The bowl can be used as a feeding, drinking or bathing item.

Non-dangerous for dwellers JBL's ReptilBar is made of a non-toxic, through-dyed resin. It does not emit any harmful substances. The bowl has a heavy-duty, stable design to prevent accidental knocking over. The small "rescue ladder" prevents feeder animals, which sometimes end up in drinking bowls, from drowning. ReptilBar is available in various colours and sizes. The bowl is dishwasher-proof to 65 °C.