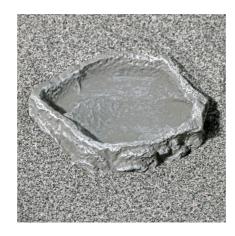

Feeding, drinking, bathing bowl for terrarium animals

Suitable for:

- Individual terrarium design: bowl in stone look for food, water or for bathing.
- Non-toxic: coloured resin does not emit any harmful substances, easy to clean and disinfect: dishwasher-proof to 65 °C
- Rescue ladder to prevent feeder animals from drowning, heavy-duty version to prevent it being accidentally knocked over
- ReptilBar the bowl for terrariums: available in various colours and sizes
- Package contents: feeding, drinking and bathing bowl for terrarium animals, ReptilBar

#### Product information

Function and decoration ReptilBar is for individual designs in terrariums. It offers both functionality and decoration. The bowl can be used as a feeding, drinking or bathing item.

Non-dangerous for dwellers JBL's ReptilBar is made of a non-toxic, through-dyed resin. It does not emit any harmful substances. The bowl has a heavy-duty, stable design to prevent accidental knocking over. The small "rescue ladder" prevents feeder animals, which sometimes end up in drinking bowls, from drowning. ReptilBar is available in various colours and sizes. The bowl is dishwasher-proof to 65 °C.