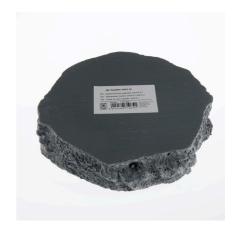

Feeding, drinking, bathing bowl for terrarium animals

Suitable for:

- Individual terrarium design: bowl in stone look for food, water or for bathing.
- Non-toxic: coloured resin does not emit any harmful substances, easy to clean and disinfect: dishwasher-proof to 65 °C
- Rescue ladder to prevent feeder animals from drowning, heavy-duty version to prevent it being accidentally knocked over
- ReptilBar the bowl for terrariums: available in various colours and sizes
- Package contents: feeding, drinking and bathing bowl for terrarium animals, ReptilBar

### Product information

Function and decoration ReptilBar is for individual designs in terrariums. It offers both functionality and decoration. The bowl can be used as a feeding, drinking or bathing item.

Non-dangerous for dwellers JBL's ReptilBar is made of a non-toxic, through-dyed resin. It does not emit any harmful substances. The bowl has a heavy-duty, stable design to prevent accidental knocking over. The small "rescue ladder" prevents feeder animals, which sometimes end up in drinking bowls, from drowning. ReptilBar is available in various colours and sizes. The bowl is dishwasher-proof to 65 °C.