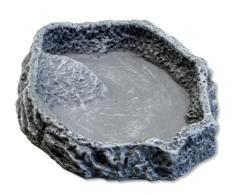

Feeding, drinking, bathing bowl for terrarium animals

Suitable for:

- Individual terrarium design: bowl in stone look for food, water or for bathing.
- Non-toxic: coloured resin does not emit any harmful substances, easy to clean and disinfect: dishwasher-proof to 65 °C
- Rescue ladder to prevent feeder animals from drowning, heavy-duty version to prevent it being accidentally knocked over
- ReptilBar the bowl for terrariums: available in various colours and sizes
- Package contents: feeding, drinking and bathing bowl for terrarium animals, ReptilBar

### Product information

Function and decoration ReptilBar is for individual designs in terrariums. It offers both functionality and decoration. The bowl can be used as a feeding, drinking or bathing item.

Non-dangerous for dwellers JBL's ReptilBar is made of a non-toxic, through-dyed resin. It does not emit any harmful substances. The bowl has a heavy-duty, stable design to prevent accidental knocking over. The small "rescue ladder" prevents feeder animals, which sometimes end up in drinking bowls, from drowning. ReptilBar is available in various colours and sizes. The bowl is dishwasher-proof to 65 °C.