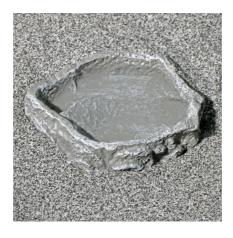

Feeding, drinking, bathing bowl for terrarium animals

Suitable for:

- Individual terrarium design: bowl in stone look for food, water or for bathing.
- Non-toxic: coloured resin does not emit any harmful substances, easy to clean and disinfect: dishwasher-proof to 65 °C
- Rescue ladder to prevent feeder animals from drowning, heavy-duty version to prevent it being accidentally knocked over
- ReptilBar the bowl for terrariums: available in various colours and sizes
- Package contents: feeding, drinking and bathing bowl for terrarium animals, ReptilBar

### Product information

Function and decoration ReptilBar is for individual designs in terrariums. It offers both functionality and decoration. The bowl can be used as a feeding, drinking or bathing item.

Non-dangerous for dwellers JBL's ReptilBar is made of a non-toxic, through-dyed resin. It does not emit any harmful substances. The bowl has a heavy-duty, stable design to prevent accidental knocking over. The small "rescue ladder" prevents feeder animals, which sometimes end up in drinking bowls, from drowning. ReptilBar is available in various colours and sizes. The bowl is dishwasher-proof to 65 °C.