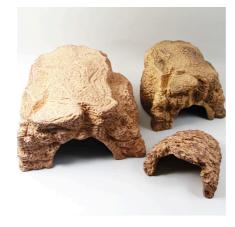

Cave for terrarium animals, sand coloured

- Individual terrarium design: sand coloured cave in sandstone look retreat for your terrarium dwellers
- Non-toxic: coloured resin does not release any harmful substances
- Heavy –duty version to prevent it from being accidentally knocked over
- ReptilCava the bowl for terrariums: available in various colours and sizes
- Package contents: 1 x JBL cave for terrarium animals, ReptilCava, available in 6 sizes, sand coloured

NOT DANGEROUS FOR THE DWELLERS

JBL's cave ReptilCava is made of a non-toxic, through-dyed resin. It does not emit any harmful substances. The cave has a heavy-duty, stable design to prevent accidental knocking over. The cave is available in various colours and sizes.