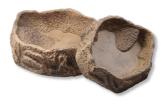

Cave for terrarium animals, sand coloured

- Individual terrarium design: sand coloured cave in sandstone look retreat for your terrarium dwellers
- Non-toxic: coloured resin does not release any harmful substances
- Heavy –duty version to prevent it from being accidentally knocked over
- ReptilCava the bowl for terrariums: available in various colours and sizes
- Package contents: 1 x JBL cave for terrarium animals, ReptilCava, available in 6 sizes, sand coloured

NOT DANGEROUS FOR THE DWELLERS

JBL's cave ReptilCava is made of a non-toxic, through-dyed resin. It does not emit any harmful substances. The cave has a heavy-duty, stable design to prevent accidental knocking over. The cave is available in various colours and sizes.