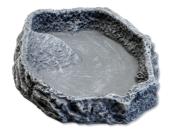

Cave for terrarium animals, sand coloured

- Individual terrarium design: sand coloured cave in sandstone look retreat for your terrarium dwellers
- Non-toxic: coloured resin does not release any harmful substances
- Heavy –duty version to prevent it from being accidentally knocked over
- ReptilCava the bowl for terrariums: available in various colours and sizes
- Package contents: 1 x JBL cave for terrarium animals, ReptilCava, available in 6 sizes, sand coloured

NOT DANGEROUS FOR THE DWELLERS

JBL's cave ReptilCava is made of a non-toxic, through-dyed resin. It does not emit any harmful substances. The cave has a heavy-duty, stable design to prevent accidental knocking over. The cave is available in various colours and sizes.