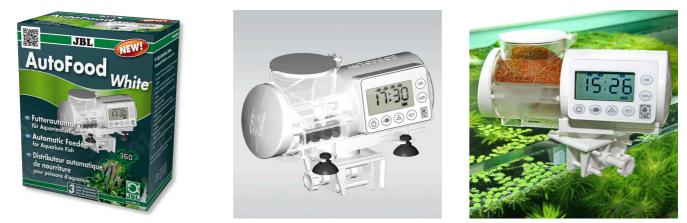

## JBL AutoFood WHITE

White automatic feeder for aquarium fish

Suitable for: < 🖈

- Practical automatic feeder: automatic feeding of aquarium fish For all granulates up to3 mm
- Easy setting: up to 4 feeds per day with individual food quantities. Holds up to 375 ml.
- On/Off switch for manual operation, easy adjustment of feeding times and quantity
- Air connection to keep the food dry, universal mounting with suction cups or mounting clamps (can rotate 360° on the mount)
- Package contents: automatic feeder for aquarium fish with mounts and 3x 1.5 V AA batteries

## JBL AutoFood WHITE

Product information

Automatic Feeding JBL's practical automatic feeder enables the automatic feeding of aquarium fish. The automatic device is suitable for all granulates up to 3 mm.

Feeds up to 4 times a day

AutoFood can be set for up to 4 feeds a day. The device has an On/Off switch for the manual operation. The feeding times and the quantity can easily be set on the display. AutoFood has an air connection to keep the food dry.

Easy to mount

The automatic device can be attached by suction cups or a stable clamp mounting. The mount can be rotated by 360 degrees.

| Further information   |   |
|-----------------------|---|
| FAQ                   | ~ |
| Blog                  | ~ |
| Press                 | ~ |
| Laboratory/calculator | × |
| Worth reading         | ~ |
| Spare parts           | ~ |
| Video                 | ~ |
| GarantiePlus          | × |
| Instructions          | ~ |
| QR code               |   |