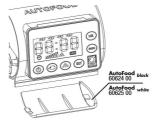

Feeds up to 4 times a day

AutoFood can be set for up to 4 feeds a day. The device has an On/Off switch for the manual operation. The feeding times and the quantity can easily be set on the display. AutoFood has an air connection to keep the food dry.

Easy to mount

The automatic device can be attached by suction cups or a stable clamp mounting. The mount can be rotated by 360 degrees.

| Further information   |   |
|-----------------------|---|
| FAQ                   | ~ |
| Blog                  | ~ |
| Press                 | ~ |
| Laboratory/calculator | × |
| Worth reading         | ~ |
| Spare parts           | ~ |
| Video                 | ~ |
| GarantiePlus          | × |
| Instructions          | ~ |
| QR code               |   |