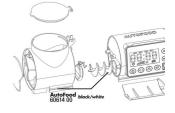

Complete holder kit for JBL Autofood

JBL Autofood Knife for

tin sealing

JBL Autofood Auger

JBL AutoFood Food Chamber Lid

JBL AutoFood transparent food container set JBL AutoFood End cap

JBL AutoFood Battery compartment lid

Feeds up to 4 times a day

AutoFood can be set for up to 4 feeds a day. The device has an On/Off switch for the manual operation. The feeding times and the quantity can easily be set on the display. AutoFood has an air connection to keep the food dry.