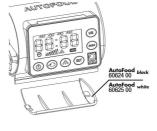

Feeds up to 4 times a day

AutoFood can be set for up to 4 feeds a day. The device has an On/Off switch for the manual operation. The feeding times and the quantity can easily be set on the display. AutoFood has an air connection to keep the food dry.

Easy to mount

The automatic device can be attached by suction cups or a stable clamp mounting. The mount can be rotated by 360 degrees.

| Further information   |   |
|-----------------------|---|
| FAQ                   | ~ |
| Blog                  | ~ |
| Press                 | ~ |
| Laboratory/calculator | × |
| Worth reading         | ~ |
| Spare parts           | ~ |
| Video                 | ~ |
| GarantiePlus          | × |
| Instructions          | ~ |
| QR code               |   |