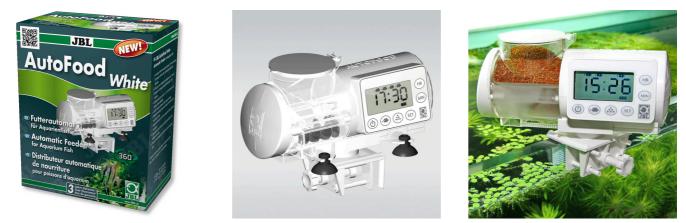

## JBL AutoFood WHITE

White automatic feeder for aquarium fish

Suitable for: <

- Practical automatic feeder: automatic feeding of aquarium fish For all granulates up to3 mm
- Easy setting: up to 4 feeds per day with individual food quantities. Holds up to 375 ml.
- On/Off switch for manual operation, easy adjustment of feeding times and quantity
- Air connection to keep the food dry, universal mounting with suction cups or mounting clamps (can rotate 360° on the mount)
- Package contents: automatic feeder for aquarium fish with mounts and 3x 1.5 V AA batteries

## JBL AutoFood WHITE

Product information

Automatic Feeding JBL's practical automatic feeder enables the automatic feeding of aquarium fish. The automatic device is suitable for all granulates up to 3 mm.

Feeds up to 4 times a day

AutoFood can be set for up to 4 feeds a day. The device has an On/Off switch for the manual operation. The feeding times and the quantity can easily be set on the display. AutoFood has an air connection to keep the food dry.

Easy to mount

The automatic device can be attached by suction cups or a stable clamp mounting. The mount can be rotated by 360 degrees.

| Further information   |   |
|-----------------------|---|
| FAQ                   | ~ |
| Blog                  | ~ |
| Press                 | ~ |
| Laboratory/calculator | × |
| Worth reading         | ~ |
| Spare parts           | ~ |
| Video                 | ~ |
| GarantiePlus          | × |
| Instructions          | ~ |
| QR code               |   |