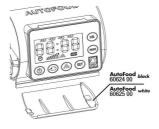

Feeds up to 4 times a day AutoFood can be set for up to 4 feeds a day. The device has an On/Off switch for the manual operation. The feeding times and the quantity can easily be set on the display. AutoFood has an air connection to keep the food dry.