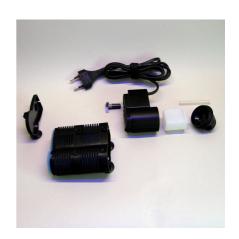

Higher filter performance

By adding one further filter module to the filter ProCristal you can increase the filter performance and prolong the service life. The module comes ready for use. Depending on the height of the aquarium the filter can be extended by up to 3 modules.